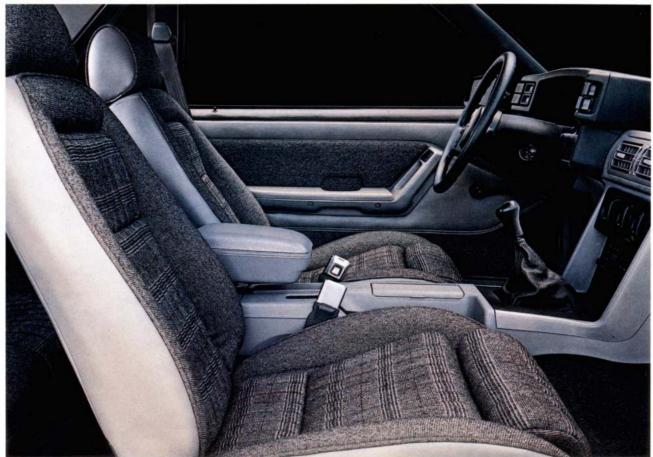

A driver's-eye view of Mustang controls.

Some equipment shown may be optional. See the options list on pages 16-17.

he approach to comfort in Mustang goes hand in hand with the approach to control. The front bucket seats are firm and supportive to help reduce fatigue and keep you alert on those long drives you may be inclined to take. Reclining seat backs provide good lower back support. Seat cushions feature high density foam pads over a spring steel base. Seat cushion side bolsters

Mustang LX interior shown in Scarlet Red. Some equipment shown may be optional. See the options list on pages 16-17.

The climate control and entertainment systems are centered for an equally easy reach for both front passenger and driver.