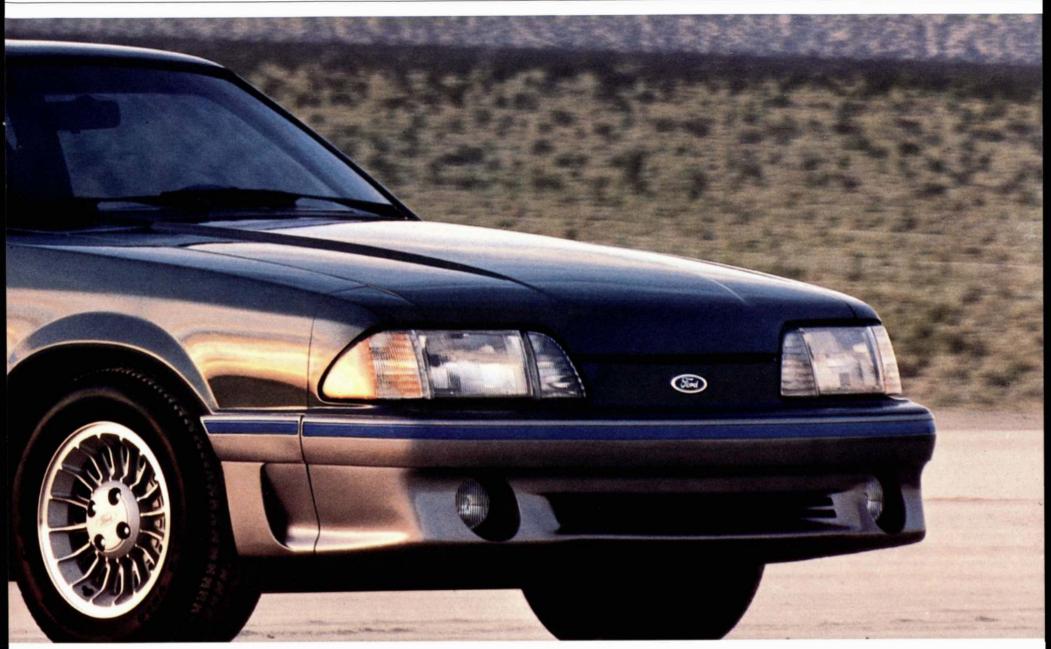

# FORD MUSTANG GT: THINK PERFORMANCE

hink performance. Because that's exactly what this car delivers. Aggressive styling. A taut handling suspension system. Road-grabbing Goodyear radials. And a High-Output V-8 with electronically controlled sequential multiple port fuel injection.

ustang GT is quick. No question about it. But it is also agile with a taut suspension, quick ratio power assisted rack and pinion steering and road-hugging performance radials.

The awesome power of the 5.0L HO V-8 (rated at 225 horse-power at 4,200 rpm with 300 ft. lb. of torque at only 3,200 rpm) is transmitted to the road through the 5-speed manual transmission (or optional automatic overdrive transmission) and Traction-Lok rear axle.