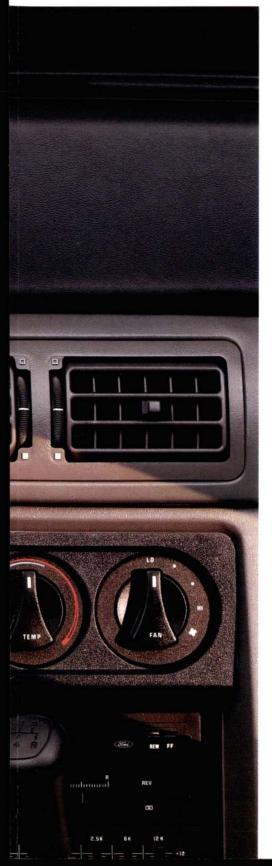

**R**otary design climate control dials ease operation.

**C**ontrol pods for running lights, flashers and rear defroster are placed within clear view and easy reach.

The interval wiper/washer, high beam and flash-to-pass control is at your fingertips.

Mustang LX interior shown in Scarlet Red. Some equipment shown may be optional. See the options list on pages 16-17.

The climate control and entertainment systems are centered for an equally easy reach for both front passenger and driver.