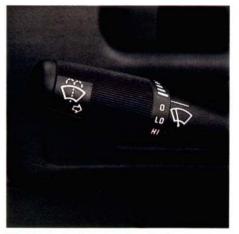

**R**otary design climate control dials ease operation.

**C**ontrol pods for running lights, flashers and rear defroster are placed within clear view and easy reach.

The interval wiper/washer, high beam and flash-to-pass control is at your fingertips.