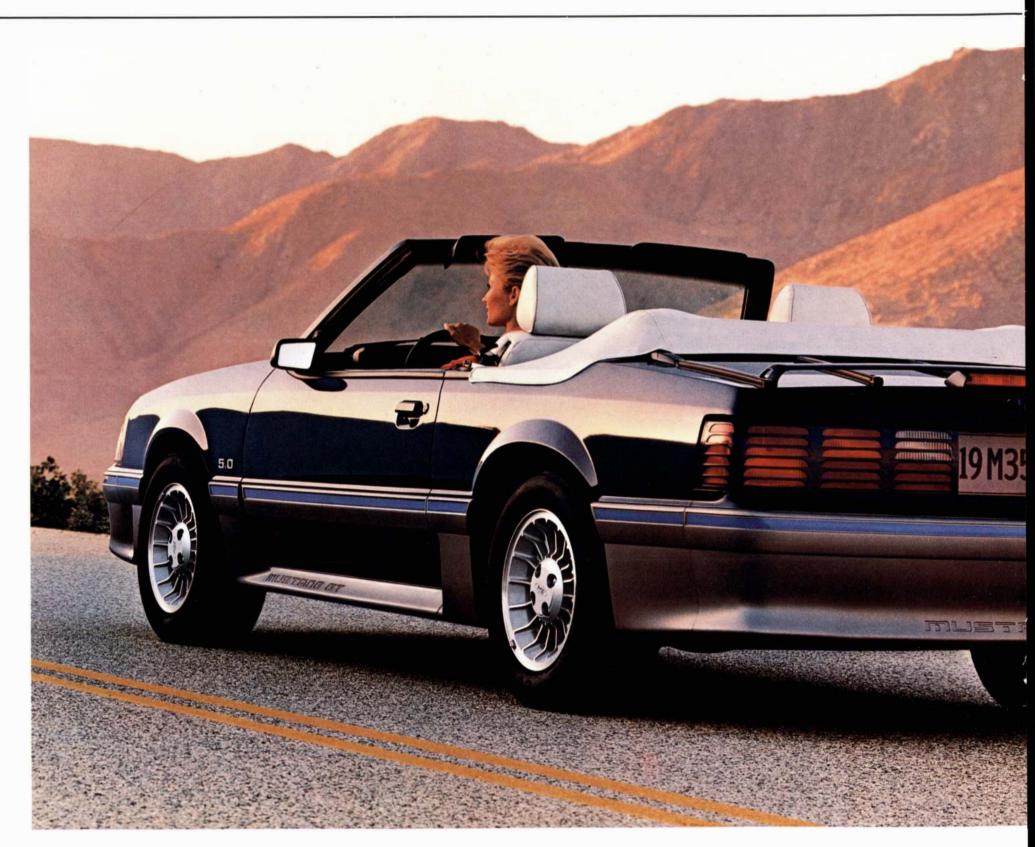

Ford Mustang GT, striving for best-in-class performance. Available in 2-door hatchback or convertible.

Mustang GT Convertible shown in Medium Shadow Blue with Titanium lower accent. Some equipment shown may be optional. See the options list on pages 16-17.