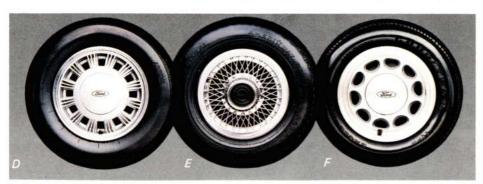

# FEATURES AND OPTIONS

Illustrated Options: (A) Electronic AM/FM stereo search radio with cassette tape player and digital clock (B) Air conditioning (C) T-Roof (includes soft vinyl storage cases) (D) Styled road wheels (E) Wire-style wheel covers (F) Cast aluminum wheels (available and included only with the 5.0L V-8 engine package)