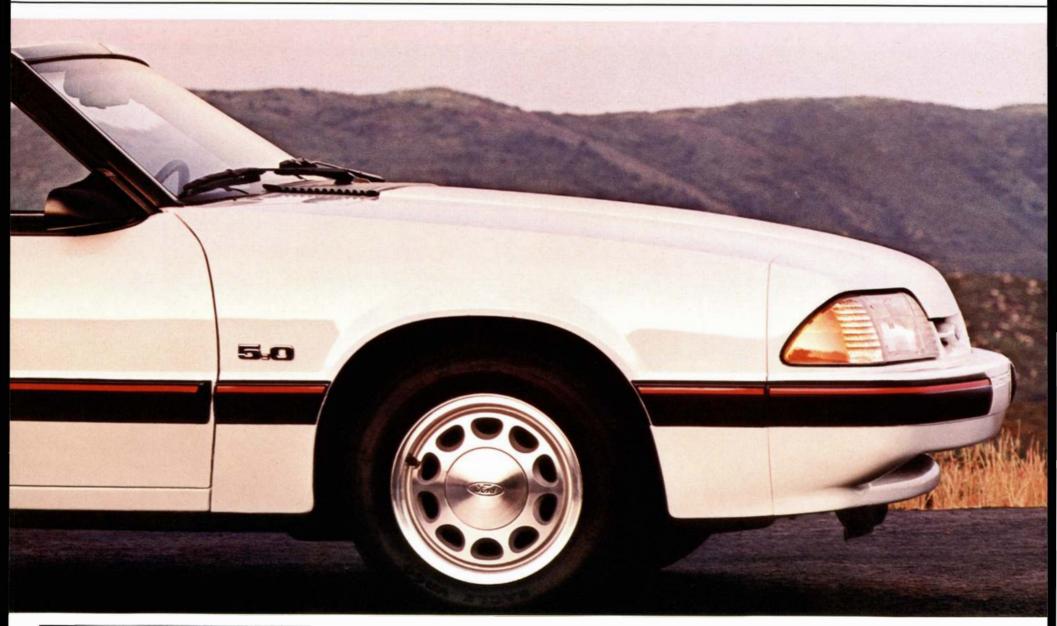

Ford Mustang LX 2-door hatchback shown in Cabernet Red. Equipped with the 5.0L engine option (see the description on page 16).

**2**-door hatchbacks feature split/ fold rear seat backs for added versatility.