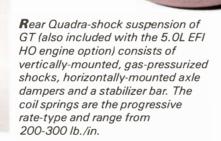

...and respond predictably to your commands.

springs and front and rear stabilizer bars. The front modified MacPherson struts are gas pressurized and there's a Quadrashock set-up in the rear. Quadra-shocks consist of vertically-mounted gas-pressurized shocks and horizontally-mounted axle dampers. Traction is supplied by P225/60VR15 unidirectional Goodyear Eagle radials. The rack and pinion steering features a quick 15:1 steering gear ratio.