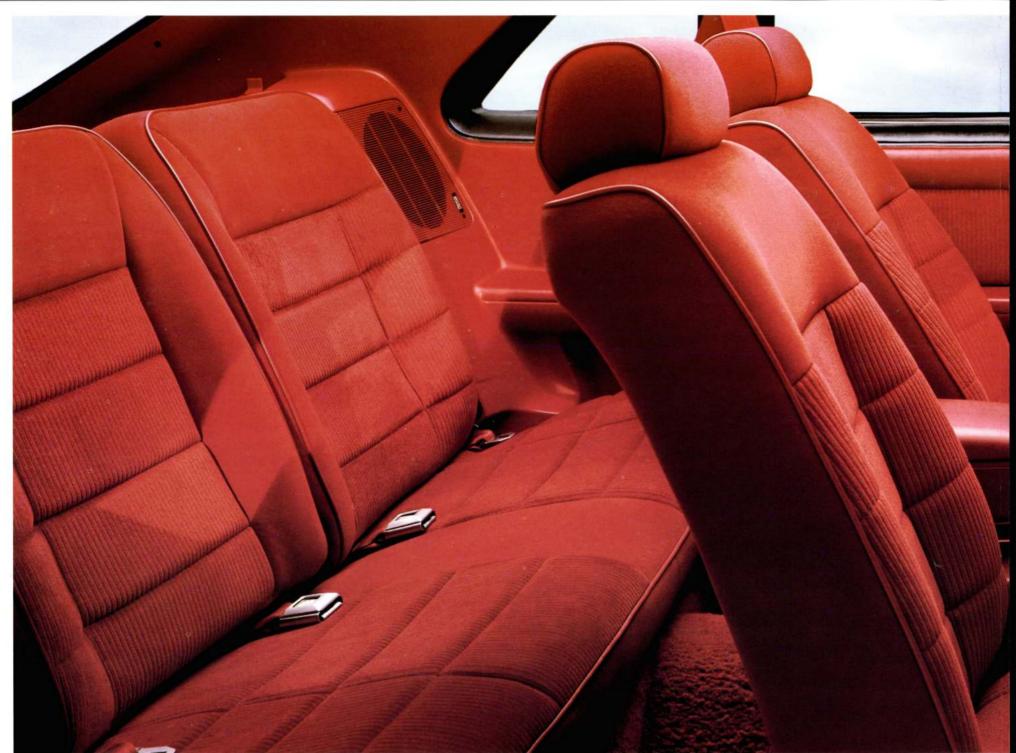

Mustang LX interior shown in Scarlet Red. Some equipment shown may be optional. See the options list on pages 16-17.

The climate control and entertainment systems are centered for an equally easy reach for both front passenger and driver.