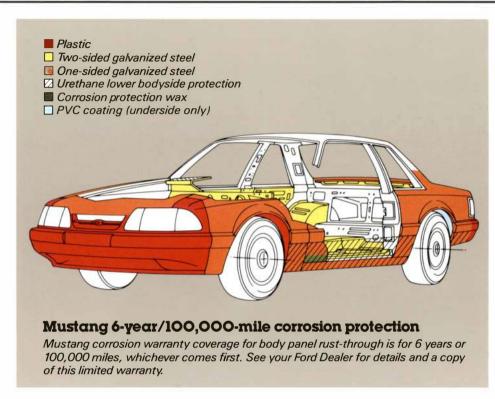

dow Blue Metallic    |         | X      |         | X      |
| Bright Regatta Blue Metallic |         |        |         | X      |
| Sand Beige                   | X       |        |         |        |
| Dark Brown Metallic          | X       | 1 10   |         |        |
| Oxford White                 | X       | X      | X       | X      |

Some of these paint and trim colors are shown in this catalog. On the printed page, of course, colors are at best only representative of the originals. Your Ford Dealer can show you actual sample paint colors and trim materials.



Black Tropical Yellow



Deep Shadow



Bright Regatta Light Grey Blue Metallic



Scarlet Red



Sand Beige





Cabernet Red Dark Brown Metallic



Medium Shadow Blue Metallic

Oxford White

# SAFETY AND OWNER BENEFITS





**T**he optional Tot-Guard, available at your Ford Dealer.

ord Motor Company strongly encourages all passengers to use their safety belts.

Ford urges the use of child and infant restraints. Ford's easy-to-install Tot-Guard (for children 20 to 50 pounds) and Infant Carrier (for children up to 20 pounds) are available at all Ford Dealers. If a child restraint requires a top tether, Ford cars provide for attachment of an anchor at each rear outboard seating position (except Mustang Convertible).



### Ford Lifeguard Design Safety Features Vehicle operation

| ☐ Split service hydraulic                                  |
|------------------------------------------------------------|
| brake system with alert light                              |
| ☐ Corrosion-resistant brake