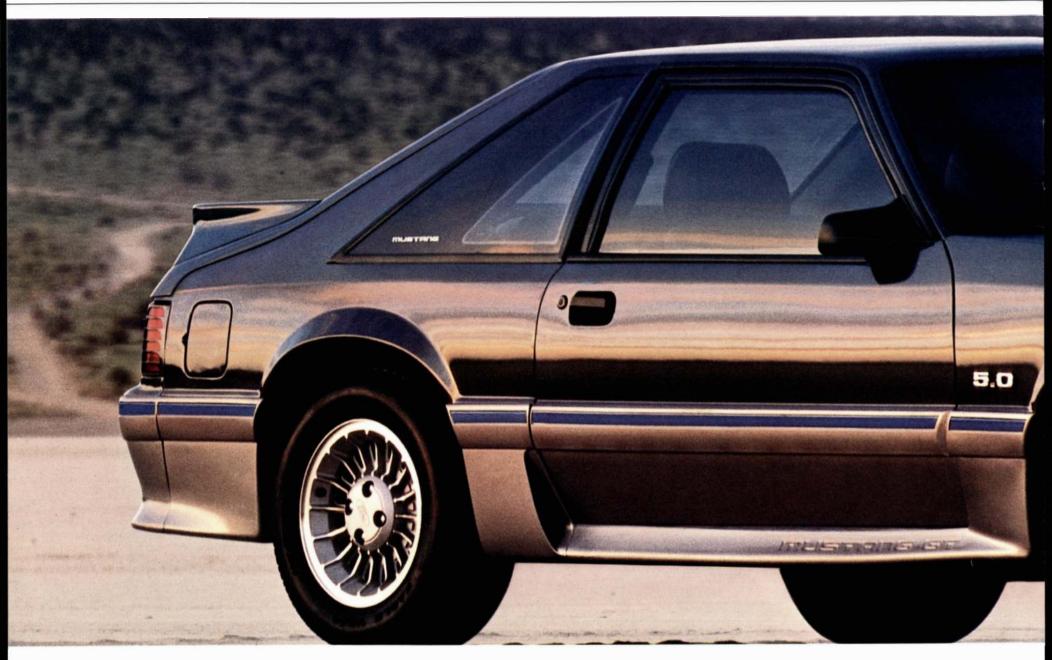

# FORD MUSTANG GT: THINK PERFORMANCE

hink performance. Because that's exactly what this car delivers. Aggressive styling. A taut handling suspension system. Road-grabbing Goodyear radials. And a High-Output V-8 with electronically controlled sequential multiple port fuel injection.

ustang GT is quick. No question about it. But it is also agile with a taut suspension, quick ratio power assisted rack and pinion steering and road-hugging performance radials.

The awesome power of the 5.0L HO V-8 (rated at 225 horse-power at 4,200 rpm with 300 ft. lb. of torque at only 3,200 rpm) is transmitted to the road through the 5-speed manual transmission (or optional automatic overdrive transmission) and Traction-Lok rear axle.