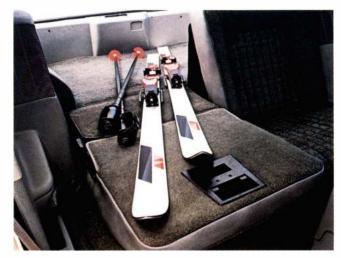

offer good lateral support. In Mustang GT the front buckets feature adjustable side bolsters and underthigh support plus a power adjustable lumbar support. The rear seat in hatchbacks has a split/fold feature for great versatility. Fold down one seat back to accommodate longer cargo, like skis for example, and still have room for one rear passenger. Fold both seat backs down for 30.0 cu. ft. of cargo volume.