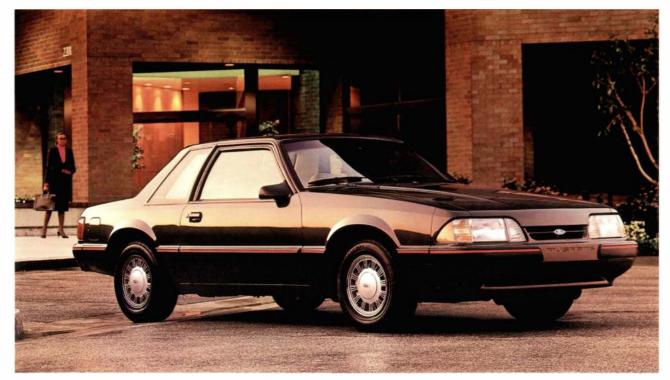

**M**ustang LX 2-door sedan shown in Dark Brown Metallic.

Some equipment shown may be optional. See the options list on pages 16-17.