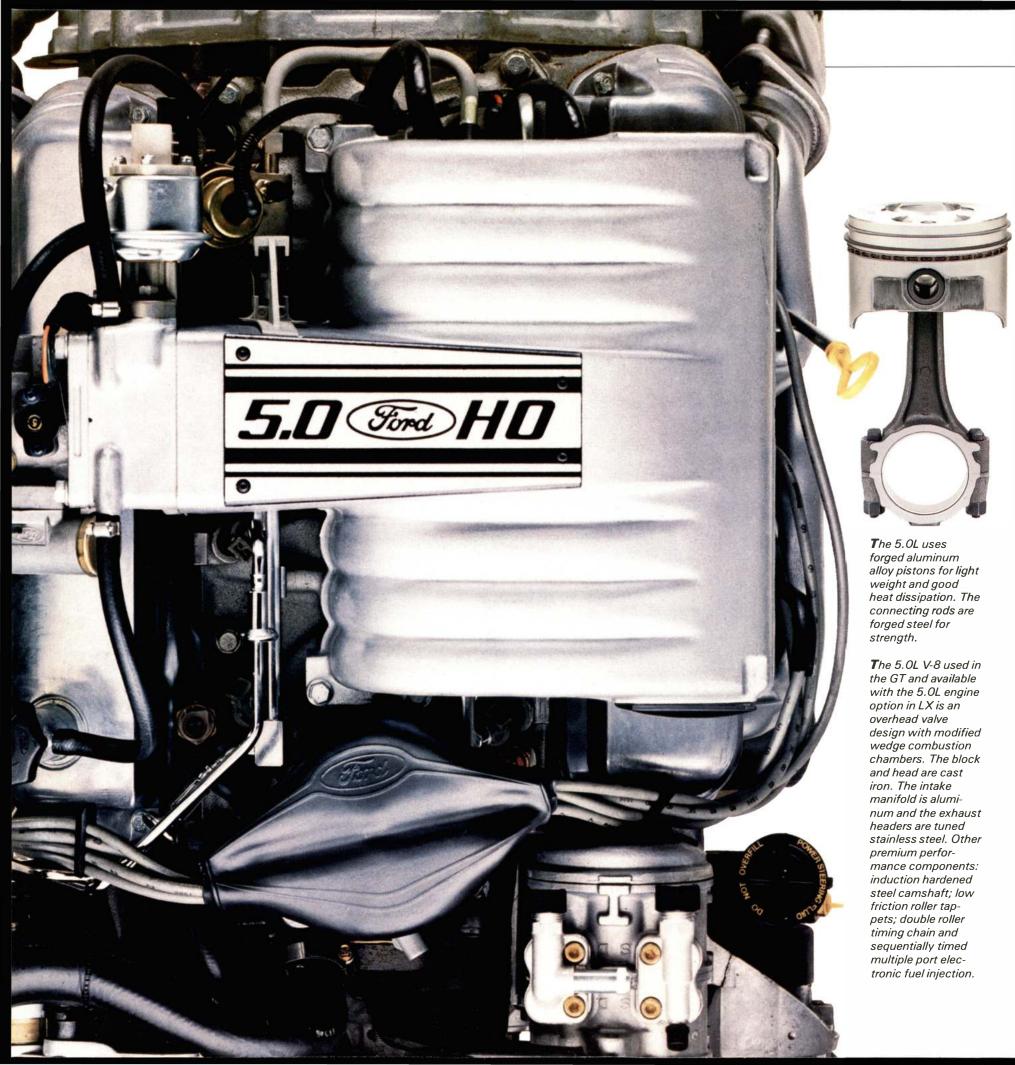

ustang GT is quick. No question about it. But it is also agile with a taut suspension, quick ratio power assisted rack and pinion steering and road-hugging performance radials.

The awesome power of the 5.0L HO V-8 (rated at 225 horse-power at 4,200 rpm with 300 ft. lb. of torque at only 3,200 rpm) is transmitted to the road through the 5-speed manual transmission (or optional automatic overdrive transmission) and Traction-Lok rear axle.

**M**ustang's front power-assisted disc brakes are internally vented to aid cooling.

The standard transmission (shown below) used with the 5.0L V-8 is a Borg Warner 5-speed with short throws and crisp feel. The gear ratios are: 1st gear — 3.35;