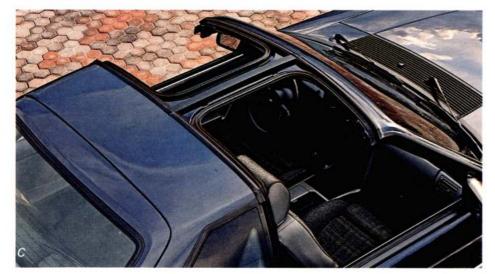

# FEATURES AND OPTIONS

Illustrated Options: (A) Electronic AM/FM stereo search radio with cassette tape player and digital clock (B) Air conditioning (C) T-Roof (includes soft vinyl storage cases) (D) Styled road wheels (E) Wire-style wheel covers (F) Cast aluminum wheels (available and included only with the 5.0L V-8 engine package)