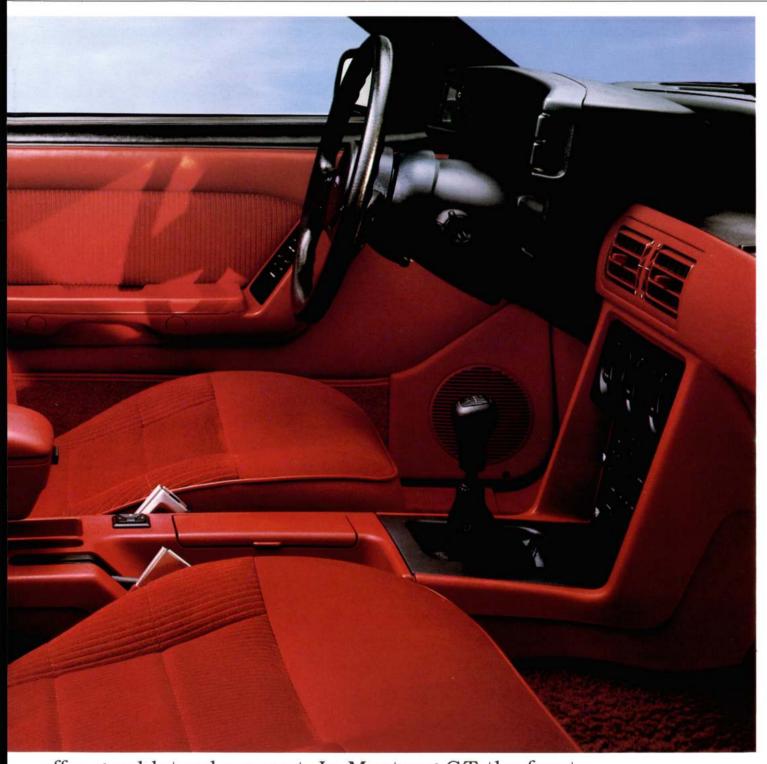

The interior is designed to help you get the most out of those performance attributes. Controls are designed and placed for just that...control. Full analog instrumentation is standard and visible through the soft-feel, two-spoke, five position tilt steering wheel. Modified positioned pedals allow "heel-and-toe" downshifting and there is a left-side footrest/support for the driver during hard cornering. The front performance bucket seats (shown above) are fully adjustable including power lumbar supports.