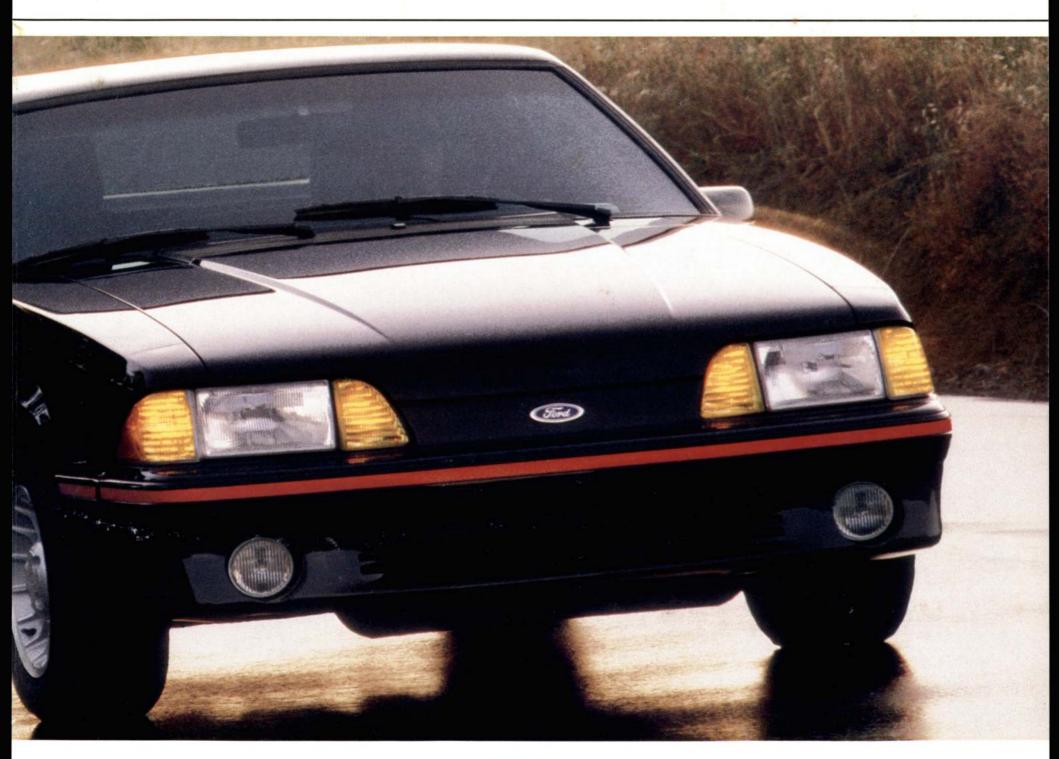

# FORD MUSTANG GT: THINK PERFORMANCE

hink performance. Because that's exactly what this car delivers. Aggressive styling. A taut handling suspension system. Road-grabbing Goodyear radials. And a High-Output V-8 with electronically controlled sequential multiple port fuel injection.

ustang GT is quick. No question about it. But it is also agile with a taut suspension, quick ratio power assisted rack and pinion steering and road-hugging performance radials.

The awesome power of the 5.0L HO V-8 (rated at 225 horse-power at 4,200 rpm with 300 ft. lb. of torque at only 3,200 rpm) is transmitted to the road through the 5-speed manual transmission (or optional automatic overdrive transmission) and Traction-Lok rear axle.