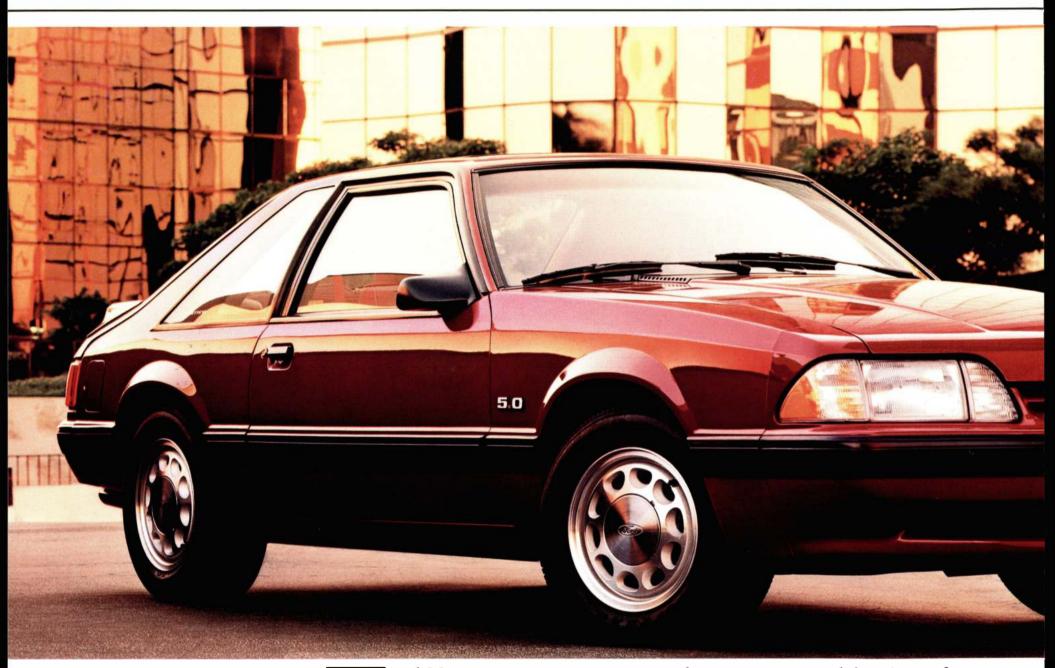

Ford Mustang LX 2-door hatchback shown in Cabernet Red. Equipped with the 5.0L engine option (see the description on page 16).

**2**-door hatchbacks feature split/ fold rear seat backs for added versatility.