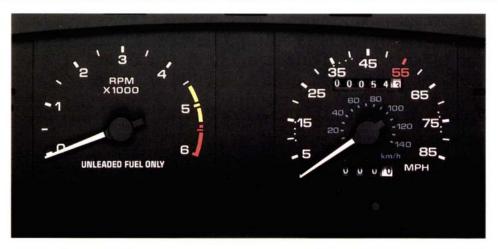

# FORD MUSTANG: DRIVER CONTROL AND PASSENGER COMFORT

Analog gauges are large and backlit for excellent readability, day or night.

driver's ability to control a car is of the utmost importance. Aside from the obvious reasons of safety, there is the side benefit of driving enjoyment. The more inviting a car is to drive, the more fun you're going to have driving it. Those are the ideas behind the design and placement of Mustang's instruments and controls. Outstanding control. Outstanding enjoyment.