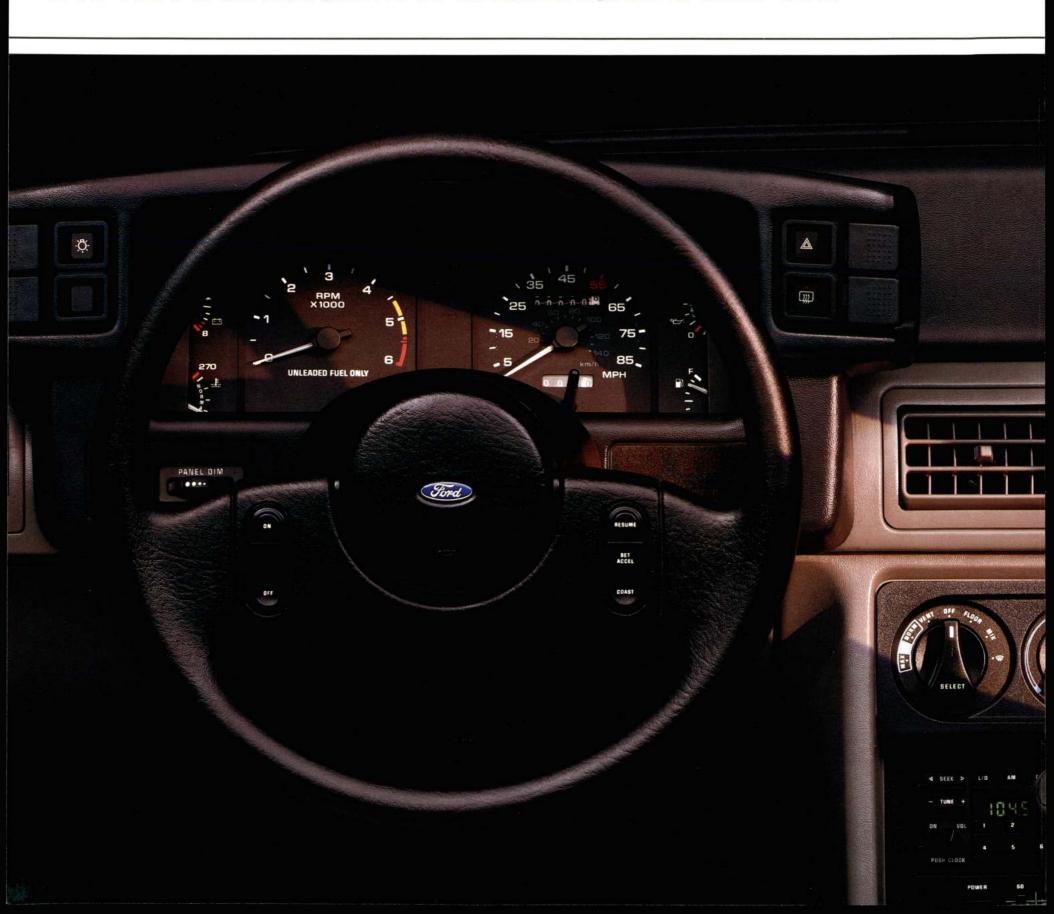

# FORD MUSTANG: DRIVER CONTROL AND PASSENGER COMFORT

Analog gauges are large and backlit for excellent readability, day or night.

driver's ability to control a car is of the utmost importance. Aside from the obvious reasons of safety, there is the side benefit of driving enjoyment. The more inviting a car is to drive, the more fun you're going to have driving it. Those are the ideas behind the design and placement of Mustang's instruments and controls. Outstanding control. Outstanding enjoyment.

**R**otary design climate control dials ease operation.

**C**ontrol pods for running lights, flashers and rear defroster are placed within clear view and easy reach.

The interval wiper/washer, high beam and flash-to-pass control is at your fingertips.