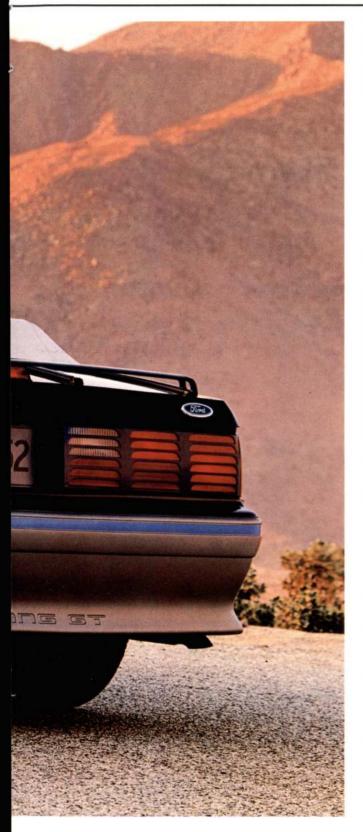

Ford Mustang GT, striving for best-in-class performance. Available in 2-door hatchback or convertible.

Mustang GT Convertible shown in Medium Shadow Blue with Titanium lower accent. Some equipment shown may be optional. See the options list on pages 16-17.

The handling suspension system includes progressive rate

**A**bove: Mustang GT in Dark Grey Metallic with Titanium lower accent.

Some equipment shown may be optional. See the options list on pages 16-17.