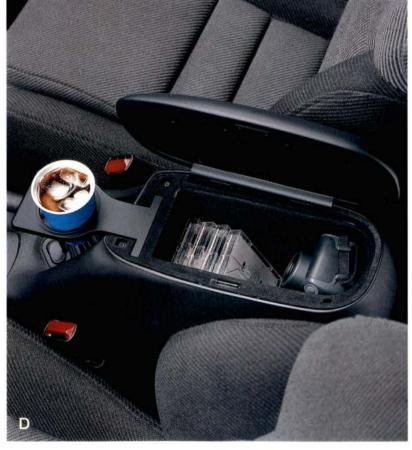

(A) A 12-volt auxiliary outlet for operating small electrical accessories is one of the new Mustang's many conveniences.

- (B) Fold down either one or both of the rear seat backs if you're carrying long items (coupe only).
- (C) Mustang comes equipped with numerous standard comfort and convenience features, such as a tilt steering wheel for individualized comfort (leather-wrapped wheel shown is standard only with GT).
- (D) The full center floor console includes an armrest, storage bin, cupholder and CD/cassette storage.