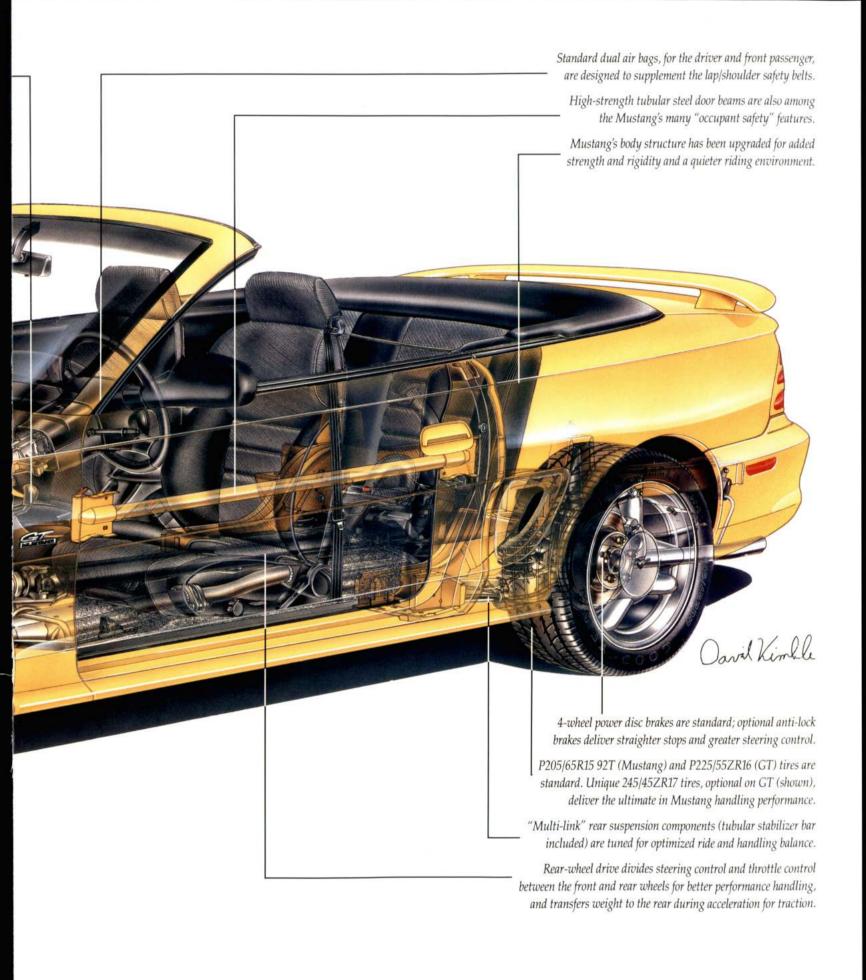

Impressive, too, are the carefully balanced ride quality and agile handling capability of the tuned suspension systems, plus the quick responsiveness of the power rack-and-pinion steering.

And among the many safety features for your peace of mind are standard dual air bag supplemental restraint systems, high-strength tubular-steel door beams, and 4-wheel disc brakes to which you can add the optional anti-lock system.

# AGILE HANDLING FOR FUN AND SAFETY

1994 Mustang comes equipped with 4-wheel power disc brakes as standard equipment. Available is a computer-controlled anti-lock brake system (ABS), optional.

Handling is essential to the fun of driving, especially in a car like Mustang. The better the car handles, with agility and ease, the more enjoyable it is to drive.

# 4-WHEEL DISC BRAKES WITH OPTIONAL ANTHOCK SYSTEM

Mustangs are equipped with 4-wheel power disc brakes. And available is an optional anti-lock brake system (ABS).

ABS prevents the wheels from locking up during hard braking or on slippery roads by applying and releasing the brakes up to 10 times per second. It's much like a professional driver who skillfully "pumps" the brakes, only a great deal faster. ABS provides straighter stops as well as greater steering control.

5-speed manual overdrive transmission is standard; all-electronic 4-speed automatic overdrive transmission is optional. Power rack-and-pinion steering has fast 14.7:1 constant-ratio gearing with a firm on-center feel. Modified MacPherson strut front suspension with tubular stabilizer bar delivers ride quality and handling control. Nitrogen gas-pressurized hydraulic shock absorbers, front and rear, contribute to ride smoothness and control, even over rough roads. Mustang's standard engine for 1994 is a responsive 3.8-liter V-6. A 5.0-liter high-output V-8 powers the Mustang GT. Computer-controlled "sequential" electronic fuel injection provides precise fuel metering and enhances performance. Front anti-sway bar is tubular, a design which improves weight distribution and handling. Rear anti-sway bar is also tubular. A longer wheelbase (101.3" front to rear) and a wider track (the side-to-side distance between the tires) enhance ride smoothness and handling control.