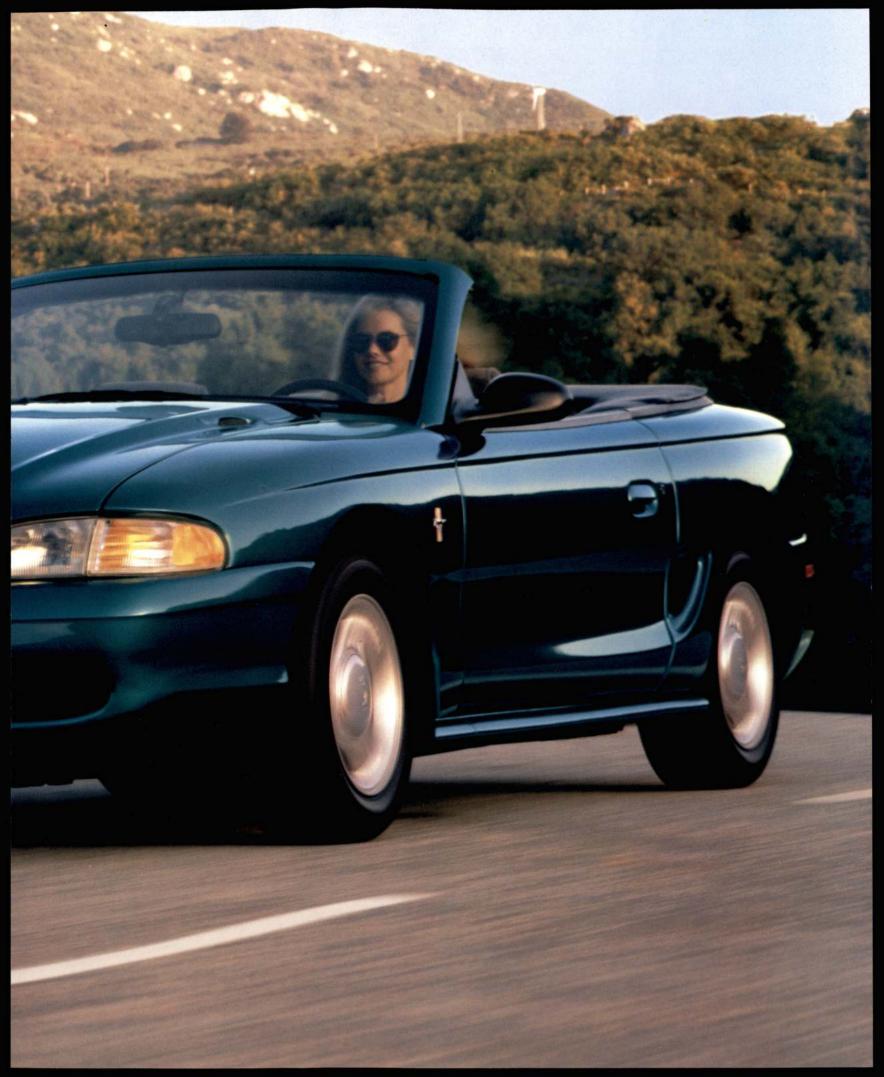

# **MUSTANG CONVERTIBLE**

Drivers have enjoyed the freespirited nature of the convertible from the day the first Mustang came off the assembly line.

For 1994 there's an all-new convertible. And it's better than ever. Built with advanced design features. And equipped with a great list of conveniences, too.

And now, there's a factoryordered removable hardtop (pages 16-17) for the convertible. See your dealer for availability of this exciting new option.

> Mustang convertible in Teal Clearcoat Metallic. Some equipment shown is optional.