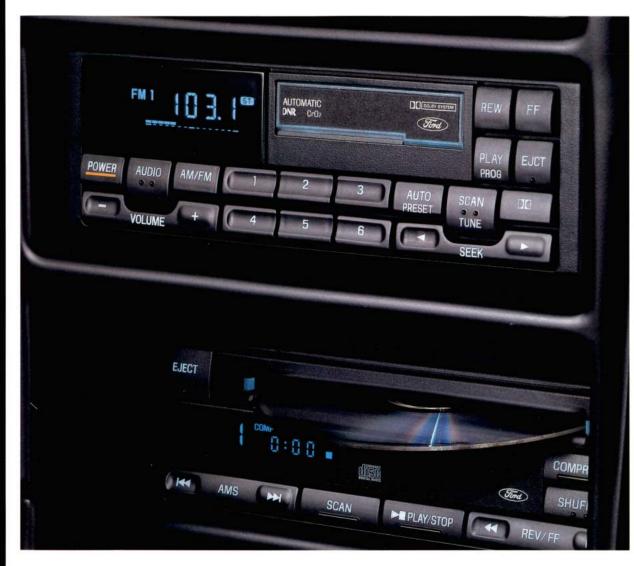

# THE HIGH-PERFORMANCE MACH 460 SOUND SYSTEM

The optional high-performance Mach 460 electronic AM/FM stereo sound system with cassette tape player is available with an optional compact disc player.

The new Mach 460 option for Mustang. Think of it as 5.0 liters of V-8 muscle transformed into a high-powered sound system.

It puts out 230 watts RMS (460 watts peak power), has a 60-watt parametrically equalized amplifier for precise fine-tuning (individual equalization in coupe and convertible), two 85-watt subwoofer amplifiers, four 5½"x 7½" subwoofer speakers, plus four 2½" midrange/tweeters.

The radio system includes an up/down scan function, AM stereo, radio play during fast forward/rewind of the cassette

tape, auto seek/station set that finds the strongest signals and memorizes them automatically.

The cassette tape player has auto Dolby® Noise Reduction, automatic adjustment for CrO<sub>2</sub>, and auto scan which finds and plays the next music track.

And what's more, there's an optional CD player with auto music search, fast-forward, compression, shuffle and scan functions. It also stores the disc when the radio is being played.

The new Mach 460. It takes listening pleasure to the high end of the performance band.