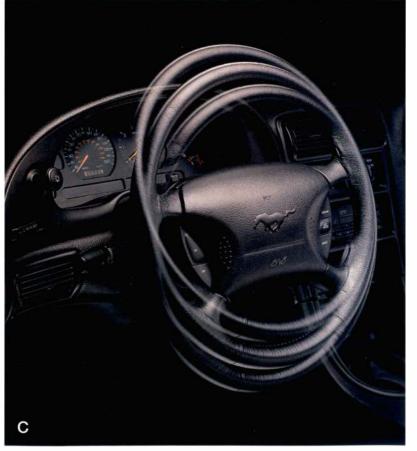

(A) A 12-volt auxiliary outlet for operating small electrical accessories is one of the new Mustang's many conveniences.

- (B) Fold down either one or both of the rear seat backs if you're carrying long items (coupe only).
- (C) Mustang comes equipped with numerous standard comfort and convenience features, such as a tilt steering wheel for individualized comfort (leather-wrapped wheel shown is standard only with GT).
- (D) The full center floor console includes an armrest, storage bin, cupholder and CD/cassette storage.