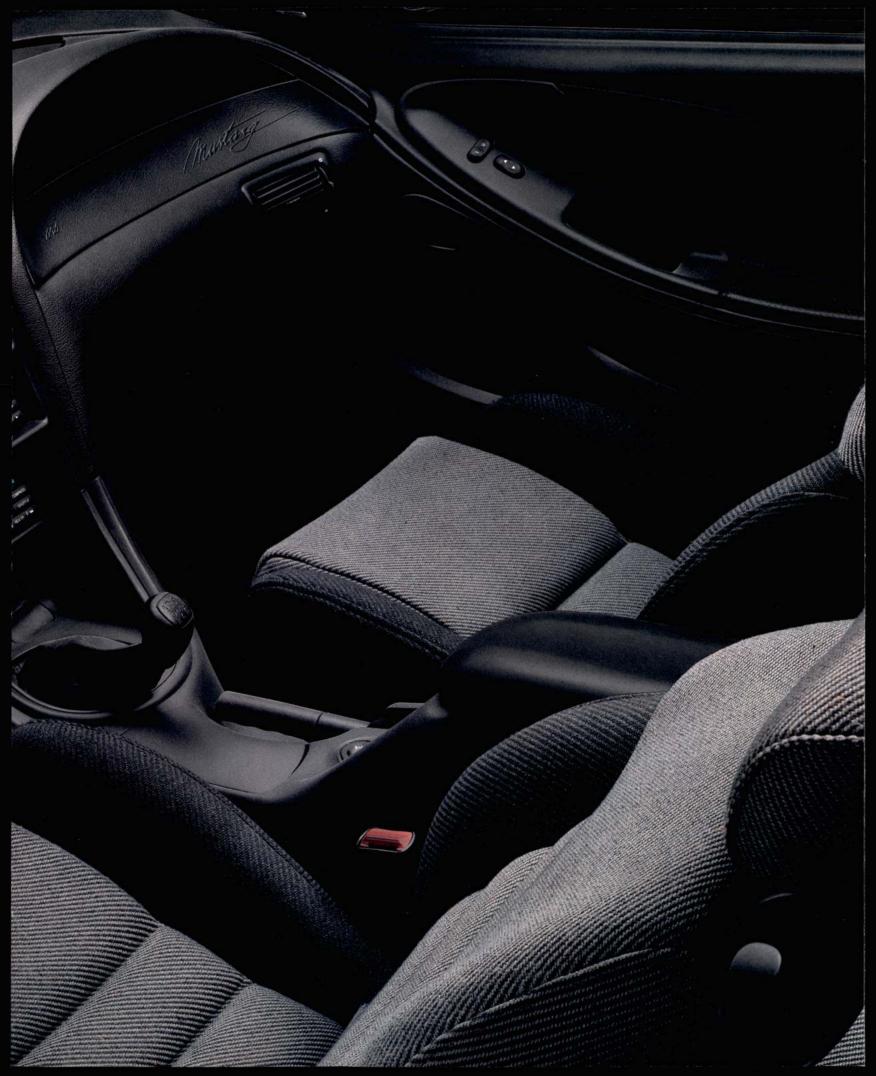

(A) A 12-volt auxiliary outlet for operating small electrical accessories is one of the new Mustang's many conveniences.

- (B) Fold down either one or both of the rear seat backs if you're carrying long items (coupe only).
- (C) Mustang comes equipped with numerous standard comfort and convenience features, such as a tilt steering wheel for individualized comfort (leather-wrapped wheel shown is standard only with GT).
- (D) The full center floor console includes an armrest, storage bin, cupholder and CD/cassette storage.

Standard Mustang cloth reclining front buckets with full center console in Opal Grey, one of five available colors.