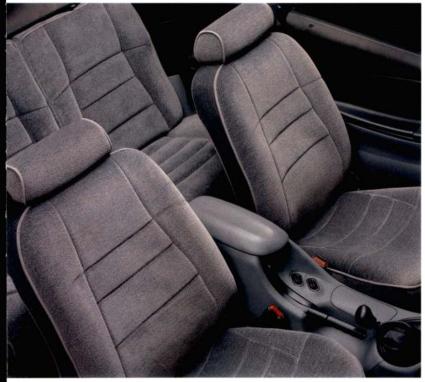

(A) A 12-volt auxiliary outlet for operating small electrical accessories is one of the new Mustang's many conveniences.

- (B) Fold down either one or both of the rear seat backs if you're carrying long items (coupe only).
- (C) Mustang comes equipped with numerous standard comfort and convenience features, such as a tilt steering wheel for individualized comfort (leather-wrapped wheel shown is standard only with GT).
- (D) The full center floor console includes an armrest, storage bin, cupholder and CD/cassette storage.