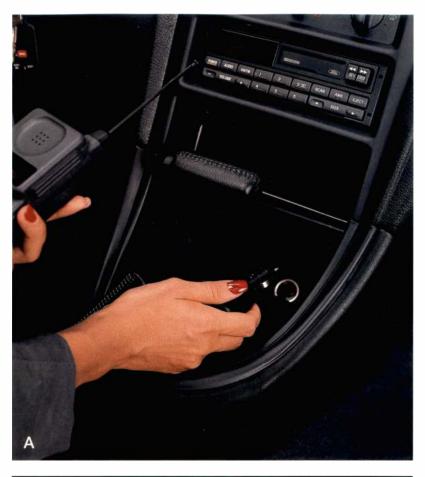

(A) A 12-volt auxiliary outlet for operating small electrical accessories is one of the new Mustang's many conveniences.

- (B) Fold down either one or both of the rear seat backs if you're carrying long items (coupe only).
- (C) Mustang comes equipped with numerous standard comfort and convenience features, such as a tilt steering wheel for individualized comfort (leather-wrapped wheel shown is standard only with GT).
- (D) The full center floor console includes an armrest, storage bin, cupholder and CD/cassette storage.