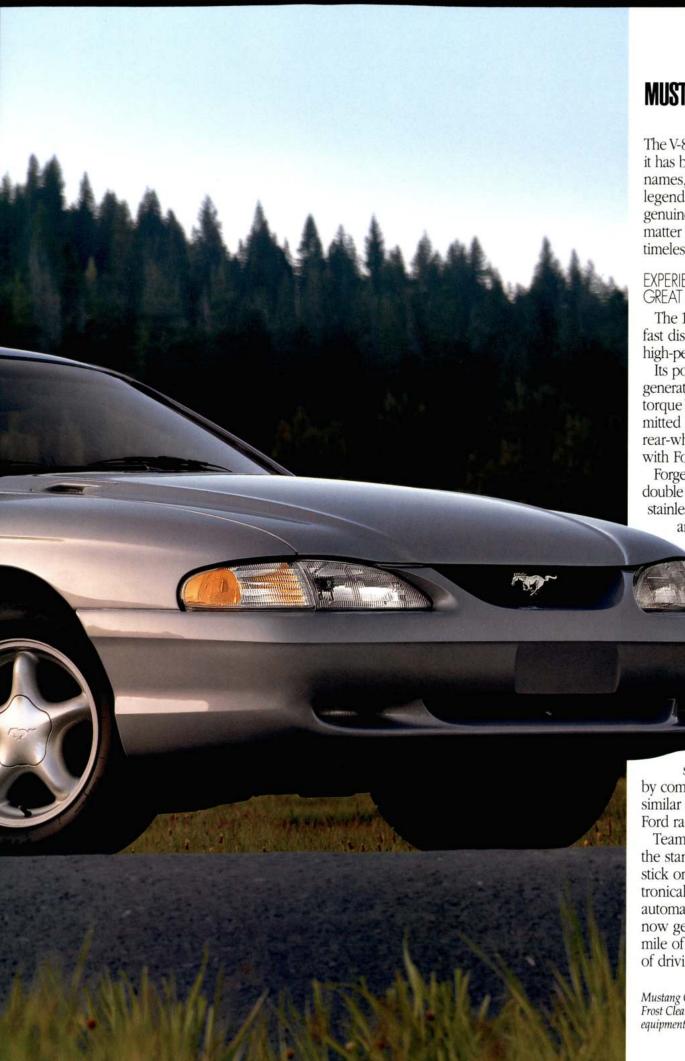

# **MUSTANG GT POWER**

The V-8 Mustang. Over the years it has been known by different names, like the Mach 1 and the legendary Boss 302. But to the genuine driving enthusiast, no matter what the name, it's a timeless American tradition.

# EXPERIENCE THE POWER OF A GREAT AMERICAN TRADITION.

The 1994 Mustang GT, you'll fast discover, is a thoroughbred high-performance machine.

Its power is exhilarating, generated by 5.0 liters of high-torque V-8 muscle that's transmitted to the road by way of a rear-wheel drivetrain equipped with Ford's Traction-Lok axle.

Mustang GT coupe in Opal Frost Clearcoat Metallic. Some equipment shown is optional.