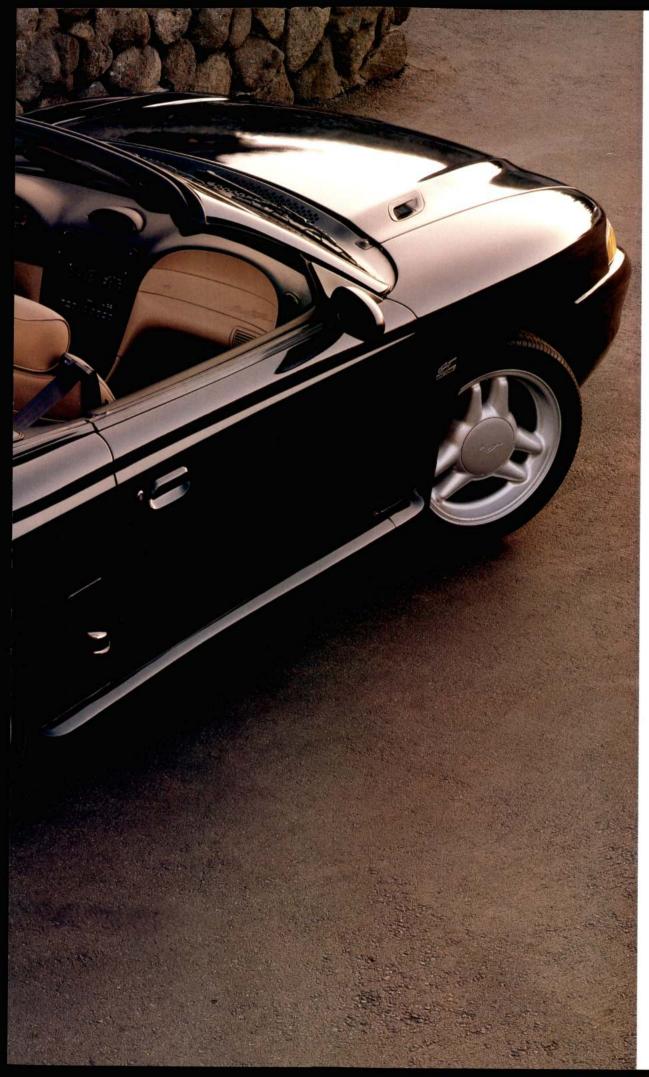

The Mustang GT. It's every bit as exciting on a tight winding road as it is on a straightaway.

The Mustang GT convertible in Black Clearcoat. Some equipment shown, such as the 245/45ZR17 tires, is optional.