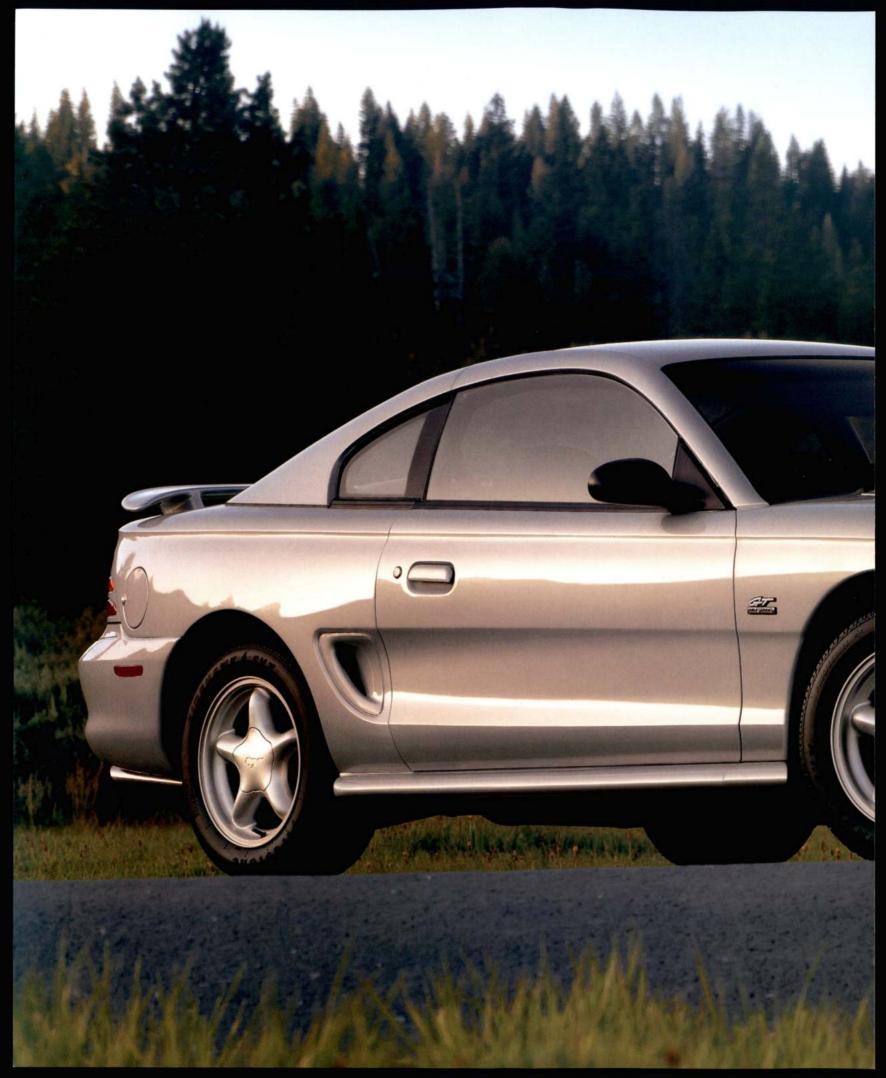

### THE ALL-NEW MUSTANG. IT IS WHAT IT WAS.

More than any other car of its time, the original Mustang captured America's love for freedom and independence.

There was nothing else quite like this uniquely styled and equipped 4-passenger sports car with the long hood, low roof line, "sculpted" bodysides and short rear deck.

The Mustang heritage that inspired the designers of this all-new 1994 Mustang is clearly visible, from the familiar horse

emblem on the grille, long hood, short rear deck and bodyside scoops to the "dual cockpit" design of the interior.

The hood and upper bodyside character lines, for example, extend together from front to rear, forming an integrated, contemporary appearance a styling technique that's evident as well in the wraparound interior design theme.

In style and performance... it is what is was, and more. Ford Mustang for 1994.

The Mustang was innovatively styled with a long hood, short rear deck, "sculpted" bodysides, low roofline, and unique 4-passenger sport interior.