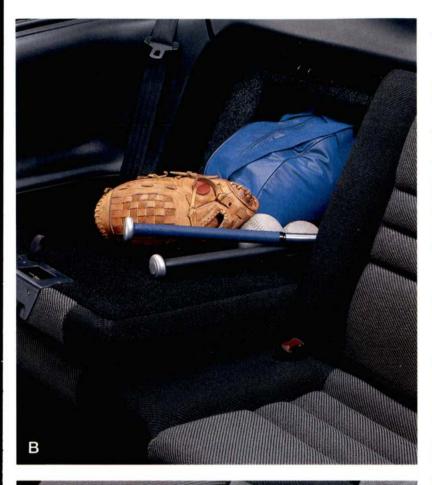

Standard Mustang cloth reclining front buckets with full center console in Opal Grey, one of five available colors.