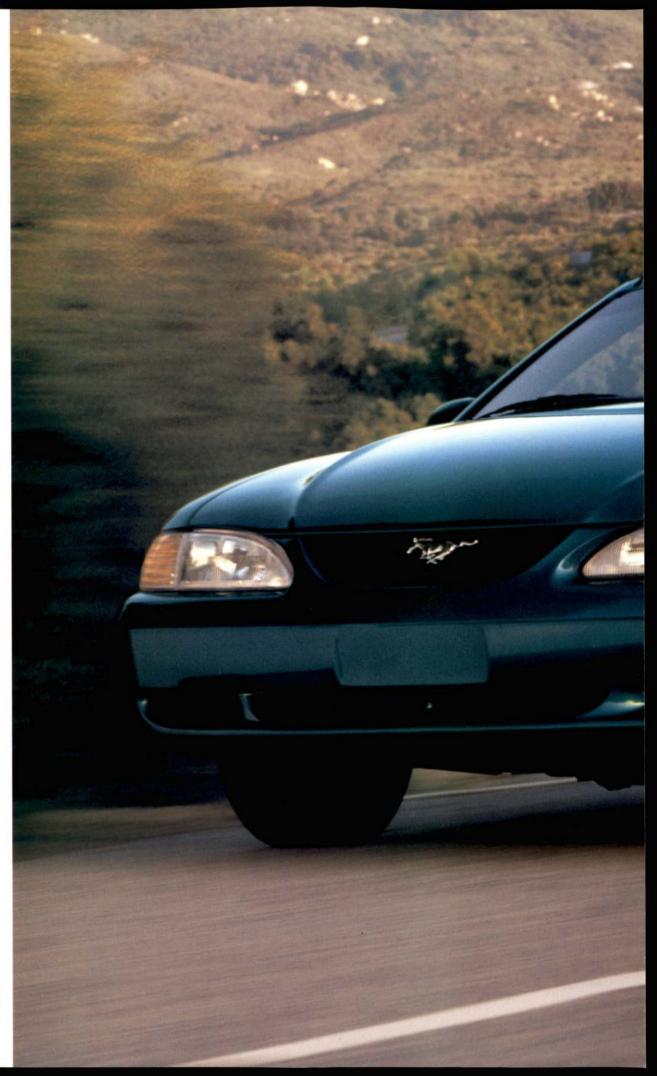

# A TRADITION OF **POWER AND STYLE**

Mustang for 1994 is designed in the spirit of the original ponycar, with the same enthusiasm for sport style and performance that's made the Ford Mustang nameplate legendary.

# LONGER, WIDER, AND BETTER

Engineers have given the new 1994 Mustang a longer wheelbase and a wider track, as well as improved suspension components (including tubular front and rear anti-sway bars). By doing so, they've given Mustang increased ride stability and handling capability.