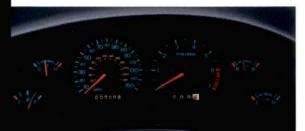

Mustang comes equipped with analog gauges: engine temperature, battery charge, fuel level and oil pressure. Plus a tachometer to read the pulse of the standard 3.8-liter V-6.

be one of its most impressive advancements, especially when vou feel the acceleration.

### RESPONSIVE V-6 POWER

The new standard engine is a 3.8-liter V-6 generating 145 hp (SAE net) @ 4000 rpm and 215 lbs./ft. of torque @ 2500 rpm.

The 3.8L, designed to optimize low-end torque, delivers responsive acceleration at the lower end of the power band with either the manual or the automatic transmission.