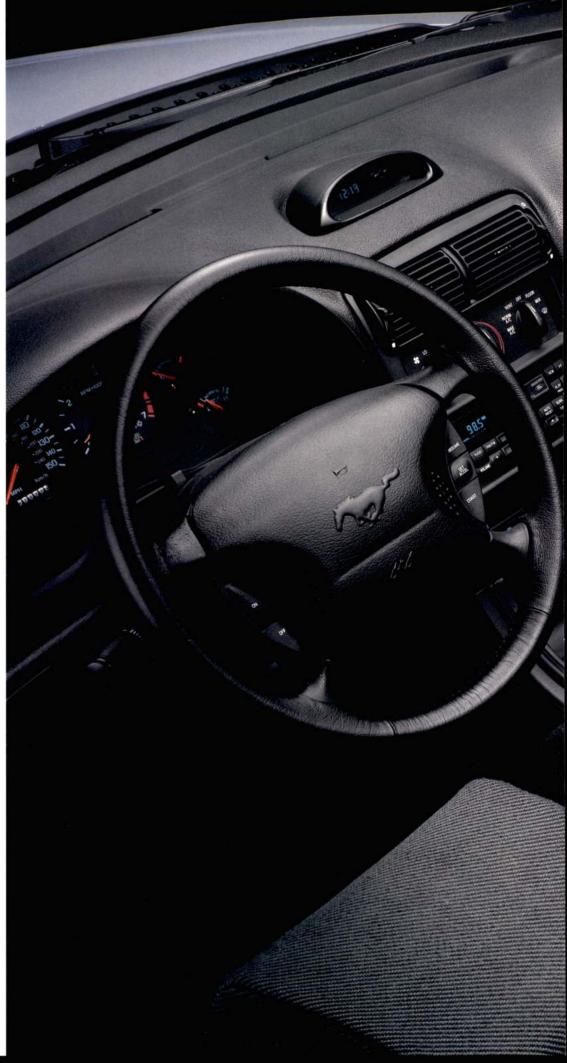

# THE MUSTANG INTERIOR

The interior is pure "Mustang" with its "dual cockpit" style — driver- and passenger-side instrument panel designs of identical contour divided by a center dash console.

Notice how this distinctively traditional style blends naturally with modern design features: the driver-command ergonomic seating, instrumentation and controls, for example, as well as the fit and finish quality (made possible by advanced design and assembly technology) never seen before in a Mustang.

Your sense of the interior as having been crafted around you is enhanced by the contemporary "wraparound" theme: the extending of the lines of the instrument panel through the doors and into the rear seat area.

There's the feeling of solid, quiet ride quality, too, the result of all that went into creating Mustang's structural strength.

Of course, your comfort and convenience have been well provided for, with power driver's seat adjustment, tilt steering wheel, dual electric remote mirrors and power accessories outlet, to mention just a few.