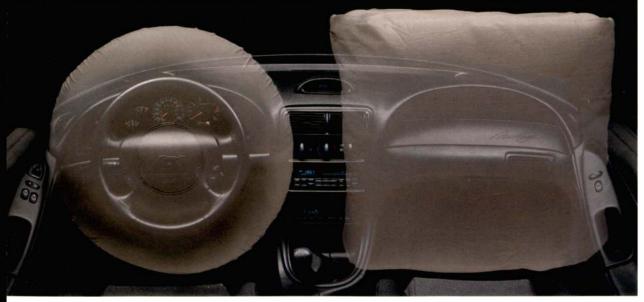

# DUAL AIR BAGS STANDARD

Features such as ABS can help you avoid an accident. But in the event that one does occur, Mustang's "occupant safety" features are there to provide protection. Among them are dual air bag supplemental restraint systems, for the driver and front seat passenger.

Important as the air bag is, always remember that it's intended only to supplement your lap/shoulder safety belts, so be sure always to buckle up.

Standard dual air bag restraint systems, for the driver and front seat passenger, provide an added measure of protection against head and chest injuries in the event of certain frontal accidents. But please buckle up, because the air bag is designed only to supplement your lap/shoulder safety belts.