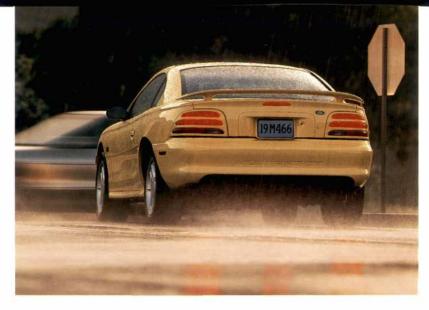

In style and performance... it is what is was, and more. Ford Mustang for 1994.

The Mustang was innovatively styled with a long hood, short rear deck, "sculpted" bodysides, low roofline, and unique 4-passenger sport interior.