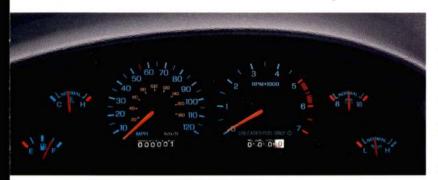

Mustang comes equipped with analog gauges: engine temperature, battery charge, fuel level and oil pressure. Plus a tachometer to read the pulse of the standard 3.8-liter V-6.

be one of its most impressive advancements, especially when vou feel the acceleration.