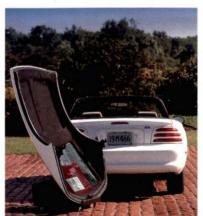

(A) A 12-volt auxiliary outlet for operating small electrical accessories is one of the new Mustang's many conveniences.

- (B) Fold down either one or both of the rear seat backs if you're carrying long items (coupe only).
- (C) Mustang comes equipped with numerous standard comfort and convenience features, such as a tilt steering wheel for individualized comfort (leather-wrapped wheel shown is standard only with GT).
- (D) The full center floor console includes an armrest, storage bin, cupholder and CD/cassette storage.