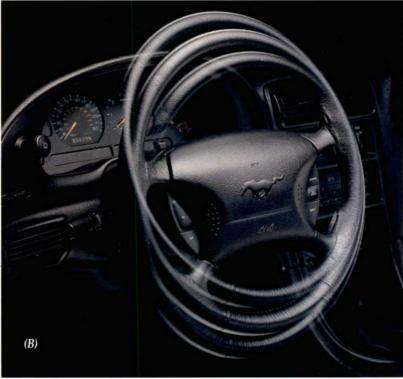

Because just as important as your physical comfort is your peace of mind.

(A) A 12-volt auxiliary outlet for operating small electrical accessories is one of the new Mustang's many conveniences.

(B) Mustang comes with a tilt steering wheel for individualized comfort (leather-wrapped wheel shown is standard only with GT).