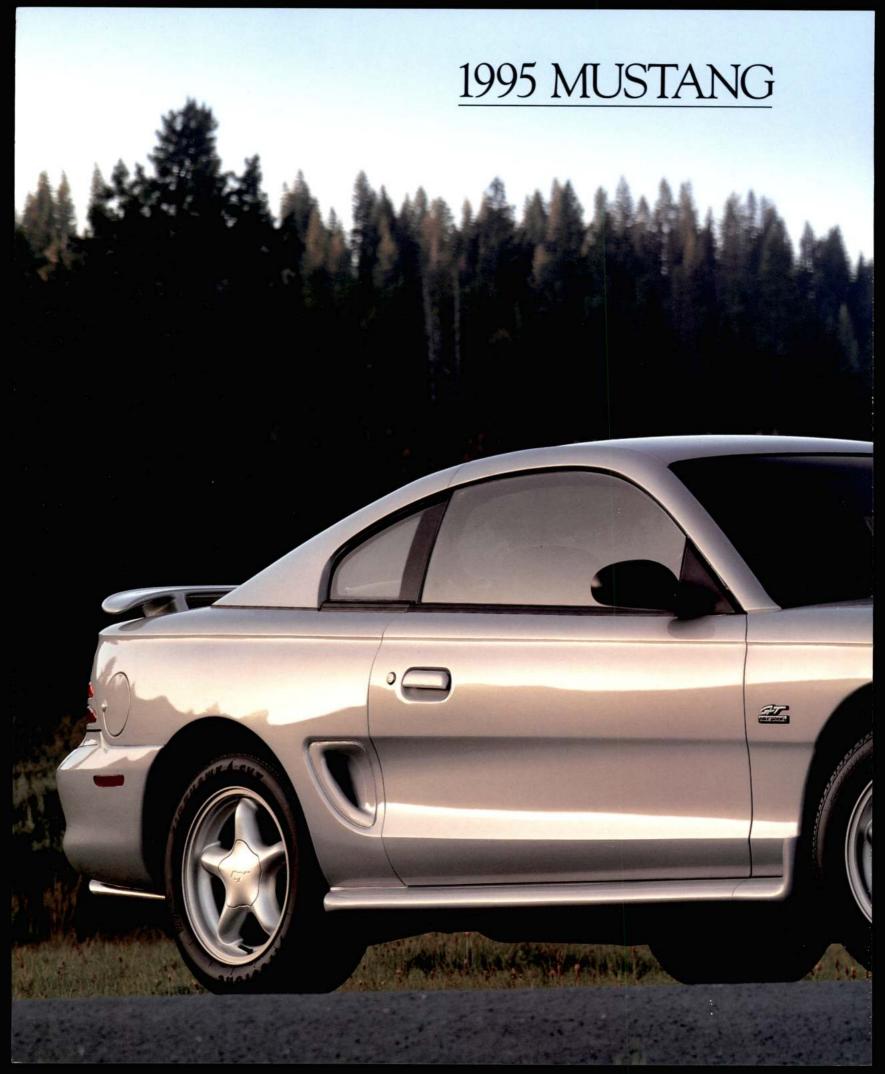

### THE V-8 MUSTANG GT

For even greater sport styling and performance, go with the Mustang GT. It's powered by a potent 5.0-liter SEFI

V-8, is equipped with an agile sporttuned handling suspension, and is outfitted with fog lamps and rear spoiler, a leather-wrapped steering wheel and sport bucket seats.

The Mustang GT coupe in Opal Frost Clearcoat Metallic. Fog lamps and rear spoiler are standard. Some equipment shown may be optional.