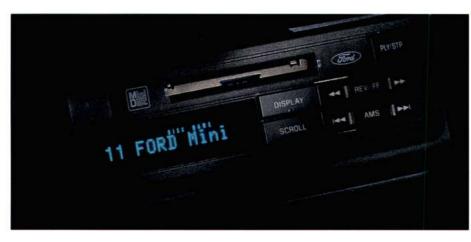

### NEW MINIDISC PLAYER

The new MiniDisc player is a dealer-installed option available with either the electronic radio/cassette player or the MACH 460 Sound System.

It combines the digital sound quality of compact discs with the portability and recordability of cassettes. And even though it's just 1/3 the size of a CD, the MiniDisc holds the same amount of digital audio—up to 74 minutes.

Among the MiniDisc's features is a 12-character display that shows the disc and track titles of pre-recorded discs.

"In the car audio industry, the new Mustang is a milestone. The first application of factory MiniDisc technology supported by the superb MACH 460 system is a tough combination to beat." – PETERSEN'S AUTOtronics