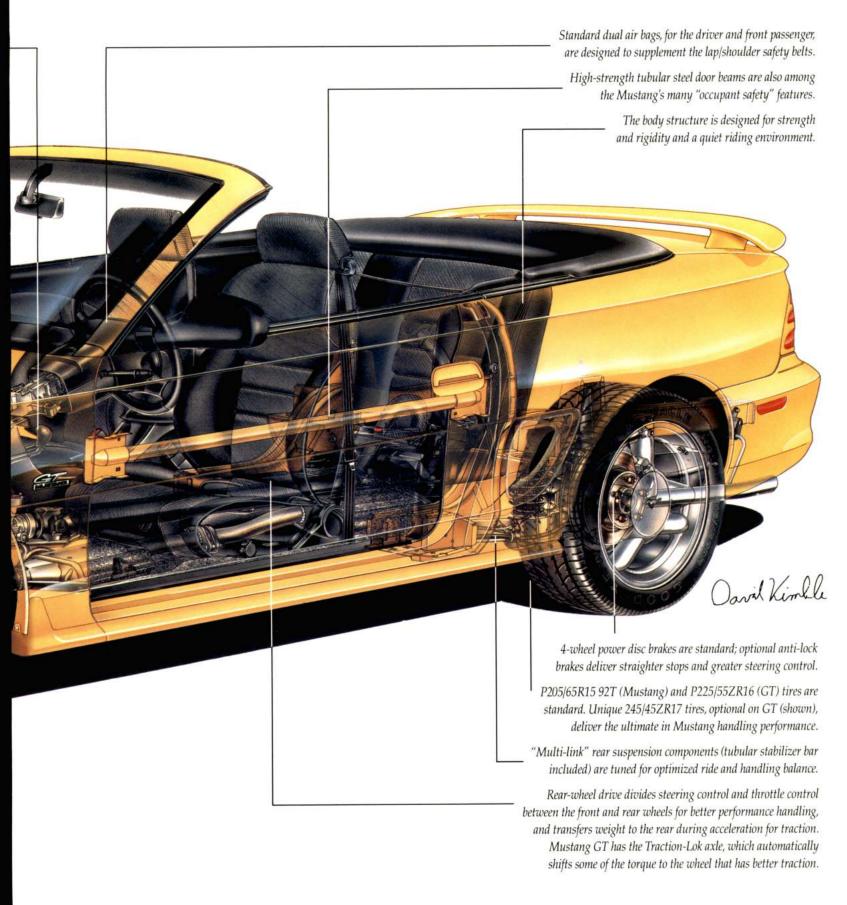

### DESIGNED TO PROTECT YOU IF AN ACCIDENT OCCURS

Mustang's body structure was designed with the aid of computers for rigidity and strength. The doors, for instance, have high-impact tubular steel beams. Front and rear crush zones are specially engineered to absorb impact in a controlled manner.

### 4-WHEEL DISC BRAKES WITH OPTIONAL ANTI-LOCK SYSTEM

To Mustang's 4-wheel disc brakes you can add the Anti-lock Brake System (ABS).

In a hard braking situation or on a slippery surface, while you're firmly holding the brake pedal, ABS prevents wheel lock-up by applying and releasing the brakes at a rate up to 10 times per second.

ABS helps you come to straighter stops and provides greater steering control.

Standard dual air bags, for the driver and front seat passenger, provide an added measure of protection against head and chest injuries in the event of certain frontal accidents. But please buckle up, because the air bag is designed only to supplement your lap/shoulder safety belts.

Ford Mustang comes equipped with 4-wheel power disc brakes as standard equipment. A computer-controlled Anti-lock Brake System (ABS) is optional.

More often than not, safe driving comes down to being in control of the driving situation, whether it be an emergency braking maneuver or a routine changing of a lane. Mustang's suspension, steering and braking systems, combined with your awareness and driving skill, can help you avoid an accident when the situation arises.

And matching Mustang's unique styling is excellent all-around performance.

The MacPherson strut front and multilink rear suspensions with stabilizer bars are engineered for balanced ride quality and handling agility.

### RESPONSIVE STEERING AND SUSPENSION SYSTEMS

The MacPherson-type strut front and "multi-link" rear suspensions deliver balanced ride quality and responsive handling.

For added stability, especially in a sharp cornering or lane changing maneuver, there are tubular anti-sway bars. And for increased ride quality and handling control, the struts are nitrogen gas-pressurized.

Mustang GT is also outfitted with progressive-rate coil springs, larger tubular antisway bars, plus horizontally mounted rear axle dampers.

Mustang's steering system is the proven rack-and-pinion design with fast 14.7:1 constant ratio gearing and increased effort on center for stability.

What's more, the P225/55ZR16 tires give the GT exciting road-gripping capability to go along with its great handling precision. And for the ultimate in GT handling agility, choose the 245/45ZR17 tires—the lowest-profile design ever fitted to a Mustang.

The Mustang GT features a tuned sport suspension consisting of tubular anti-sway bars, nitrogen gas-pressurized hydraulic struts, plus horizontally mounted rear axle dampers for directional stability and tight cornering capability. What's more, GT delivers excellent road-gripping capability with its P225/55ZR16 tires. For even greater handling, the GT can be equipped with 245/45ZR17 tires, the lowest profile design ever fitted to a Mustang.