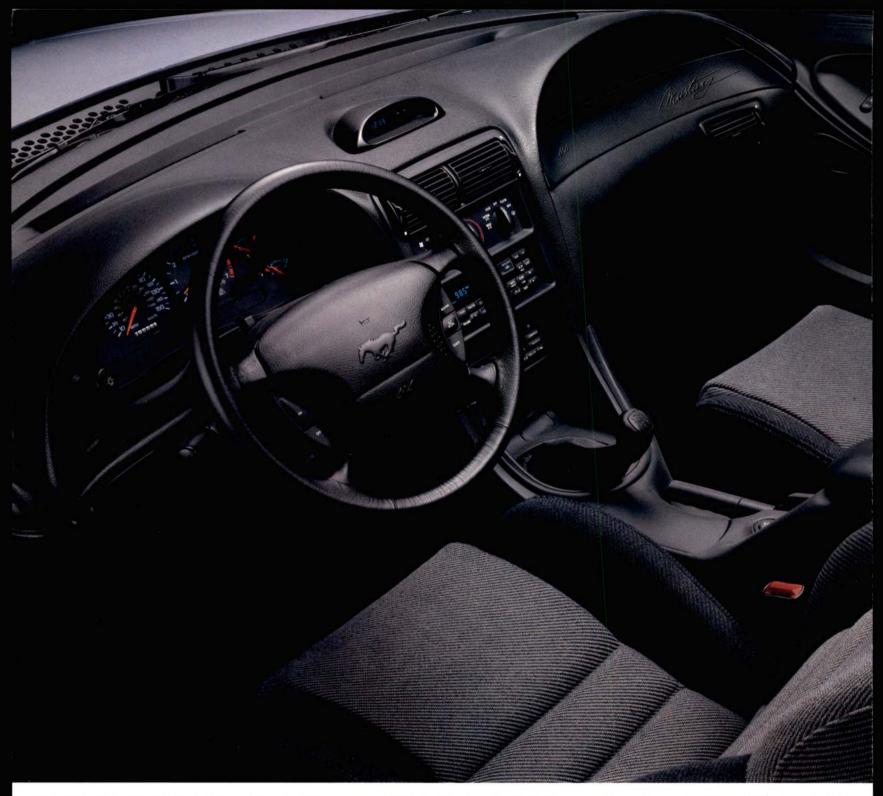

### DRIVER'S CAR

With its "dual cockpit" design, the interior of this latest generation of the Mustang recalls styling cues of the original.

But while similar in form, it departs dramatically in the way it's built around the driver.

#### ADVANCED ERGONOMICS

Mustang is first and foremost a driver's car, carefully designed in harmony with how you function, both mentally and physically, as the driver. With thoughtfully arranged instrumentation and logically positioned controls. And seating that is designed for firm and supportive comfort.

For your comfort and convenience, standard are a tilt steering wheel, variable-timed interval wipers, dual electric remote-control mirrors, instrument cluster gauges including a tachometer, a multi-function floor console, and much more.

GT

The Mustang GT interior in Black. Sport bucket seats and leather-wrapped steering wheel are standard. Some equipment shown may be optional.