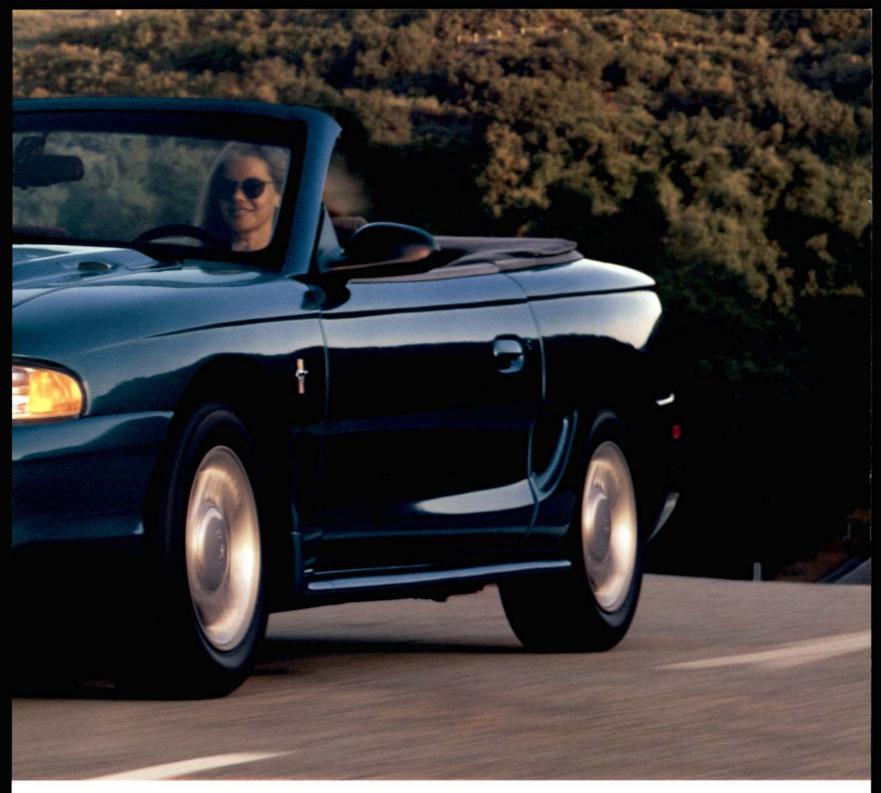

Mustang convertible in Teal Clearcoat Metallic. Some equipment shown may be optional.