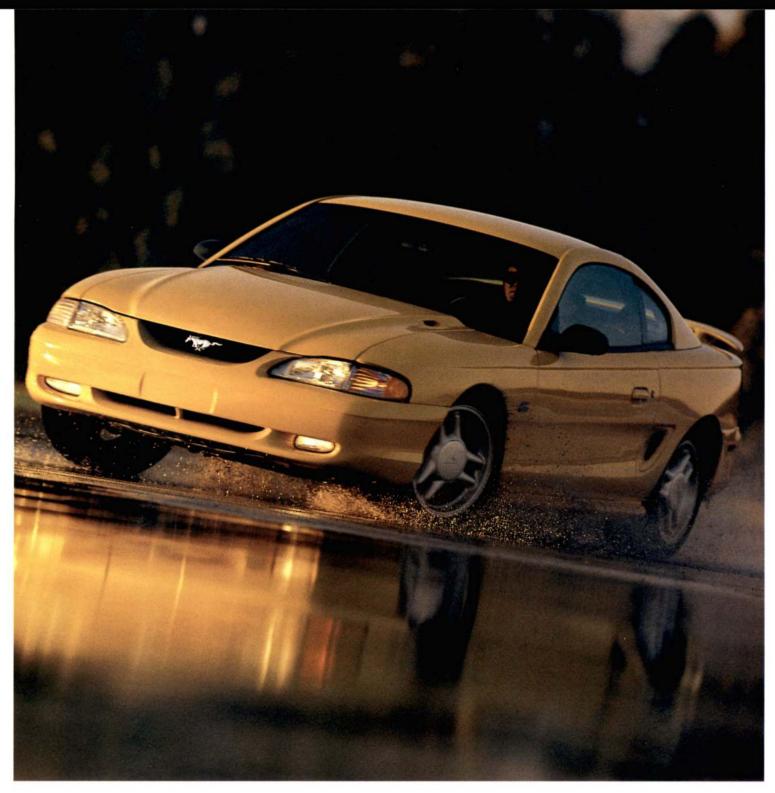

## MUSTANG

Mustang coupe in Rio Red Tinted Clearcoat. Some equipment shown is optional.

Mustang does today what the first pony car did over 30 years ago: capture the imagination with its style and performance.

### MUSTANG STYLE AND POWER

There's nothing else on the road quite like Mustang, with its familiar horse emblem on the grille, long hood, short rear deck, bodyside scoops, and "dual cockpit" interior design.