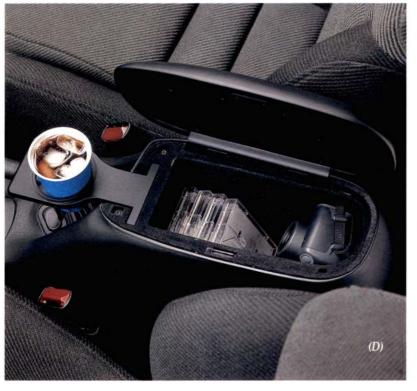

(C) Fold down either one or both of the rear seat backs if you're carrying long items (coupe only). A versatile feature.

(D) The full center floor console includes an armrest, storage bin, cupholder, plus storage for compact discs and cassette tapes.