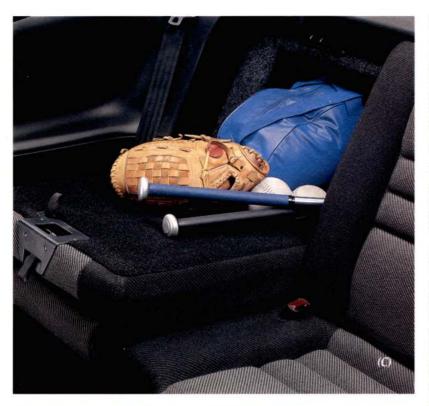

(C) Fold down either one or both of the rear seat backs if you're carrying long items (coupe only). A versatile feature.

(D) The full center floor console includes an armrest, storage bin, cupholder, plus storage for compact discs and cassette tapes.