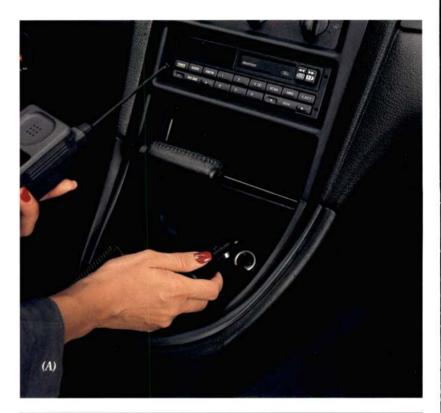

Because just as important as your physical comfort is your peace of mind.

(A) A 12-volt auxiliary outlet for operating small electrical accessories is one of the new Mustang's many conveniences.

(B) Mustang comes with a tilt steering wheel for individualized comfort (leather-wrapped wheel shown is standard only with GT).