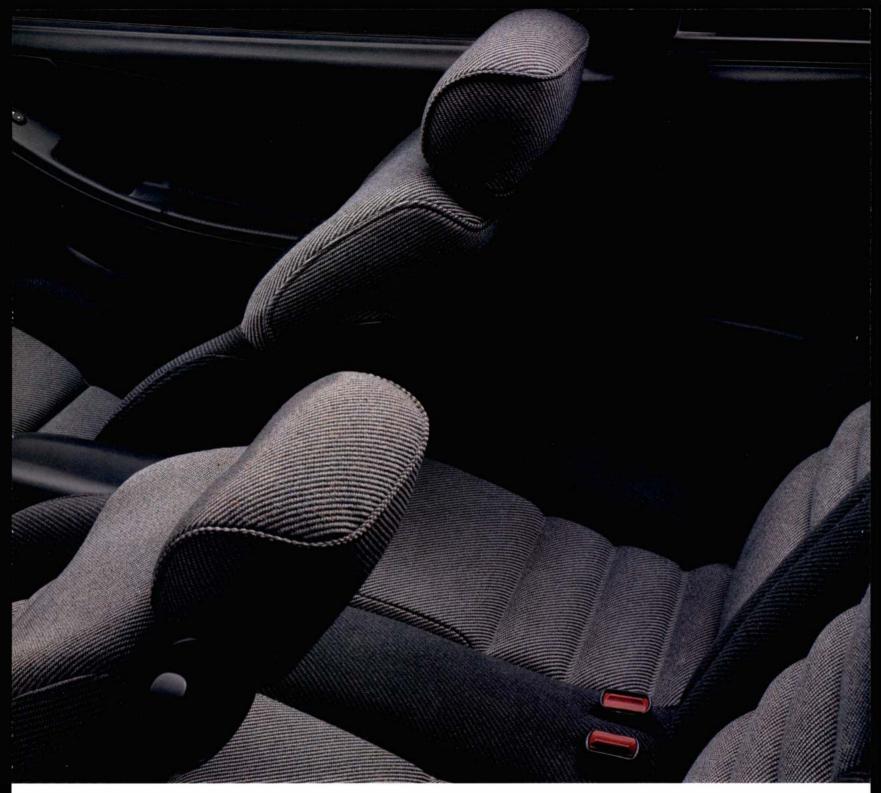

And every Mustang model comes well equipped with an impressive list of

convenience features, a few of which are shown here.

Standard Mustang cloth reclining front buckets with full center console in Opal Grey, one of five available colors.

(C) Fold down either one or both of the rear seat backs if you're carrying long items (coupe only). A versatile feature.

(D) The full center floor console includes an armrest, storage bin, cupholder, plus storage for compact discs and cassette tapes.