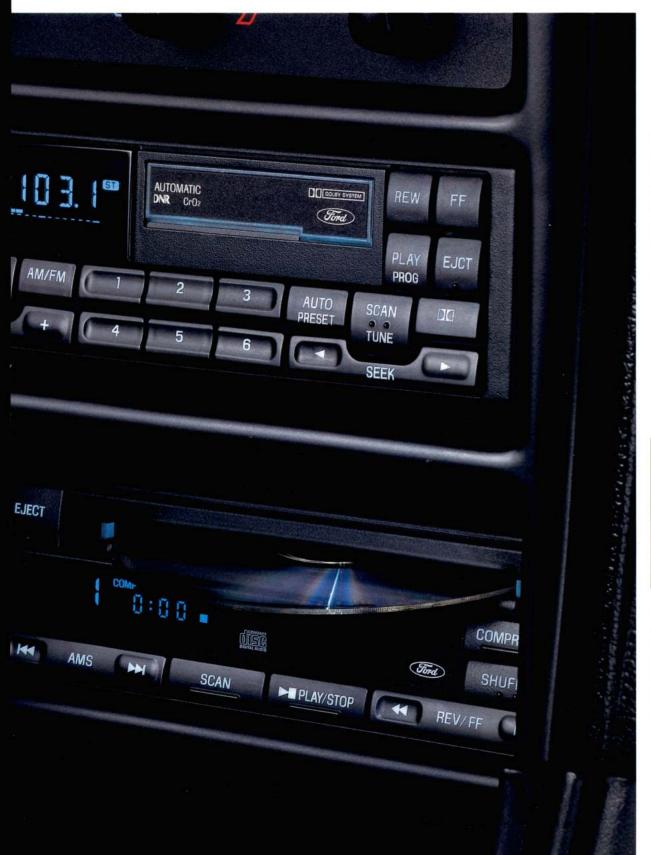

### MACH 460 SOUND SYSTEM

In real Mustang terms, think of the MACH 460 as 5.0 liters of V-8 power transformed into a high-powered sound system.

The MACH 460 puts out 230 watts RMS (460 watts peak power), has a 60-watt parametrically equalized amplifier for precise fine-tuning (individual equalization in coupe and convertible), two 85-watt subwoofer amplifiers, four 5½"x7½" subwoofer speakers, plus four 2½" midrange/tweeters.

The radio system features up/down scan function, AM stereo, radio play during fast forward/rewind of the cassette tape, plus auto seek/station set that finds the strongest signals and memorizes them automatically.

The cassette player has auto Dolby<sup>®</sup> Noise Reduction, automatic adjustment for CrO<sub>2</sub>, and auto scan which finds and plays the next music track.

The optional CD player features auto music search, fast-forward, compression, shuffle and scan functions; and stores the disc when the radio is being played.