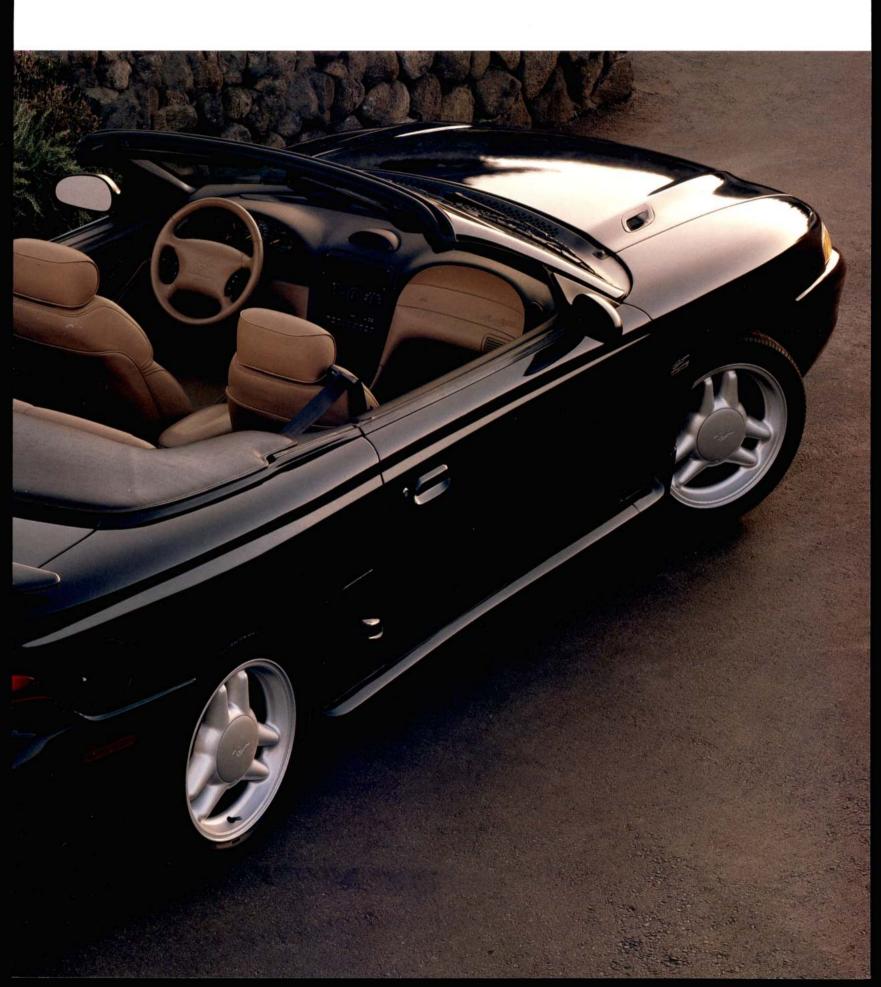

### MUSTANG CONVERTIBLE

There was a free-spirited convertible the very first day the Mustang rolled off the assembly line back in 1964.

Today's Mustang convertible, while capturing all the fun-loving, open-air driving spirit of the original, is far and above the best ever in design and manufacturing. It's equipped with some great convenience features, too.

#### AND OTHER GREAT FEATURES

The "stack height" of the top when lowered is almost flush with the top of the doors, presenting a sleeker look.

To help prevent damage to the top, you can raise or lower it only when the parking brake is set.

The rear window is glass, not plastic; and a defroster is optional.

Cloth headliner is standard, as are power windows and door locks and remote-control decklid release. And an easy-to-install semi-hard boot serves as a cover for the folded top.