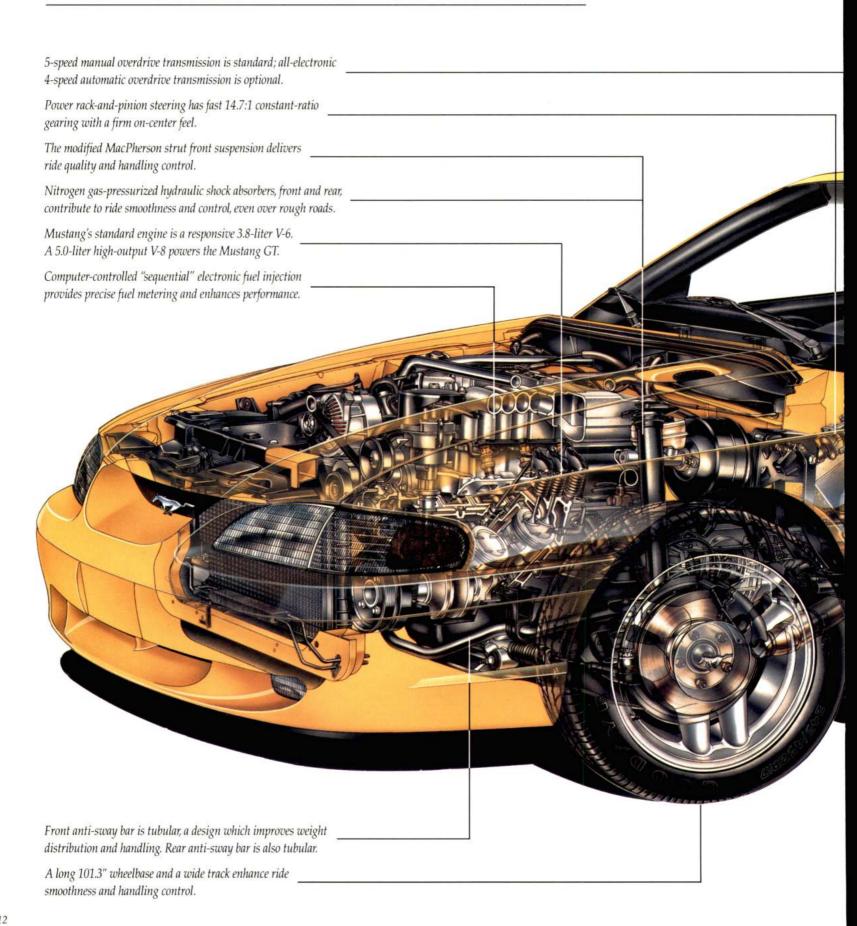

And matching Mustang's unique styling is excellent all-around performance.

The MacPherson strut front and multilink rear suspensions with stabilizer bars are engineered for balanced ride quality and handling agility.

Plenty of power is supplied by a hightorque, 3.8-liter sequential electronically fuel-injected V-6 controlled by Ford's advanced EEC-V computer—a high-tech engine management system similar to that used in many Ford racing applications.

### RESPONSIVE STEERING AND SUSPENSION SYSTEMS

The MacPherson-type strut front and "multi-link" rear suspensions deliver balanced ride quality and responsive handling.

For added stability, especially in a sharp cornering or lane changing maneuver, there are tubular anti-sway bars. And for increased ride quality and handling control, the struts are nitrogen gas-pressurized.

Mustang GT is also outfitted with progressive-rate coil springs, larger tubular antisway bars, plus horizontally mounted rear axle dampers.

Mustang's steering system is the proven rack-and-pinion design with fast 14.7:1 constant ratio gearing and increased effort on center for stability.

Together, the suspension and steering systems are engineered so that, when you respond to road conditions, your Mustang will respond quickly and precisely to you.