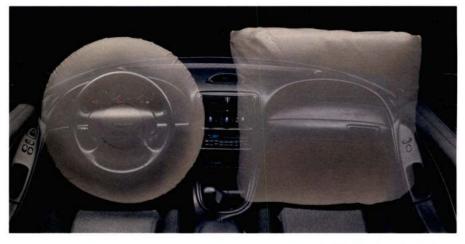

ABS helps you come to straighter stops and provides greater steering control.

Standard dual air bags, for the driver and front seat passenger, provide an added measure of protection against head and chest injuries in the event of certain frontal accidents. But please buckle up, because the air bag is designed only to supplement your lap/shoulder safety belts.

Among Mustang's many other "occupant protection" features are standard dual front air bags designed to provide added protection against head and chest injuries in certain frontal impacts.

Important as the air bag is, though, its effectiveness depends on the use of your manual safety belts. So always buckle up.