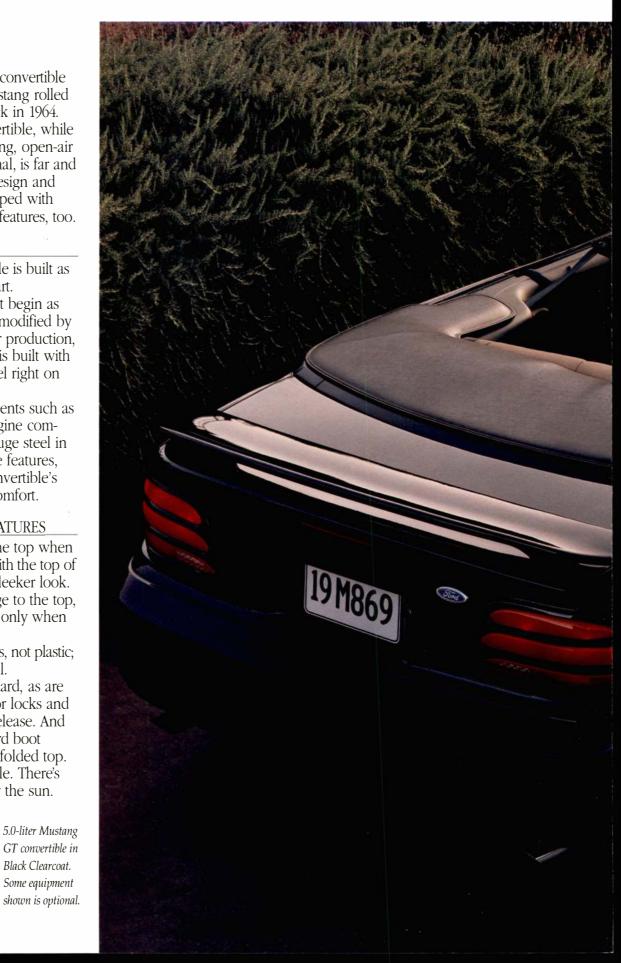

### MUSTANG CONVERTIBLE

There was a free-spirited convertible the very first day the Mustang rolled off the assembly line back in 1964.

Today's Mustang convertible, while capturing all the fun-loving, open-air driving spirit of the original, is far and above the best ever in design and manufacturing. It's equipped with some great convenience features, too.

### "IN-HOUSE" ASSEMBLY

The Mustang convertible is built as a convertible from the start.

Unlike convertibles that begin as hardtop coupes and are modified by specialist companies after production, the Mustang convertible is built with the Mustang coupe model right on the same assembly line.

The Mustang convertible. There's nothing else like it under the sun.

> Black Clearcoat. Some equipment