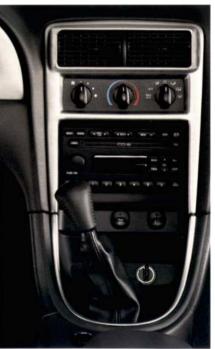

## AUDIO

WELL, WELL, WE'VE COME TO WHERE THE MUSIC COMES ALIVE. IT'S A SHAME WE COULDN'T PRINT THESE PHOTOS ON THAT NEW "SOUND-O-MATIC" PAPER THAT'LL LET YOU HEAR EXACTLY HOW TRULY UNBELIEVABLE THESE SOUND SYSTEMS ARE JUST BY TURNING THE PAGE. SORRY. SO, YOUR BEST BET IS TO VISIT YOUR FORD DEALER AND CRANK 'EM UP TO THE 9 OR 10 POSITION. TRUST US. YOU'VE PROBABLY NEVER EXPERIENCED ANYTHING LIKE THEM.

- I MACH\* 1000. It features a 60-watt amp powering four mid-range tweeters. Six 85-watt sub-woofer amps drive four interior sub-woofers. Altogether, 1140 watts of bone-jarring peak power. A pair of specially designed 10" trunk-mounted sub-woofers try to hold it all in. Good luck. Oops, almost forgot... this option comes with an in-dash 6-disc CD player with speed-sensitive volume control. It is one hellava sound system.
- 2 Next, we would like to point your ears in the direction of our optional MACH CD/MP3 player. The latest in car-tune technology, the MP3 player is a sound machine that can store up to 255 songs and play up to 10 hours of non-stop music all from a single CD download.
- 3 To your lower right is the available MACH 460 with its in-dash 6-disc CD player.