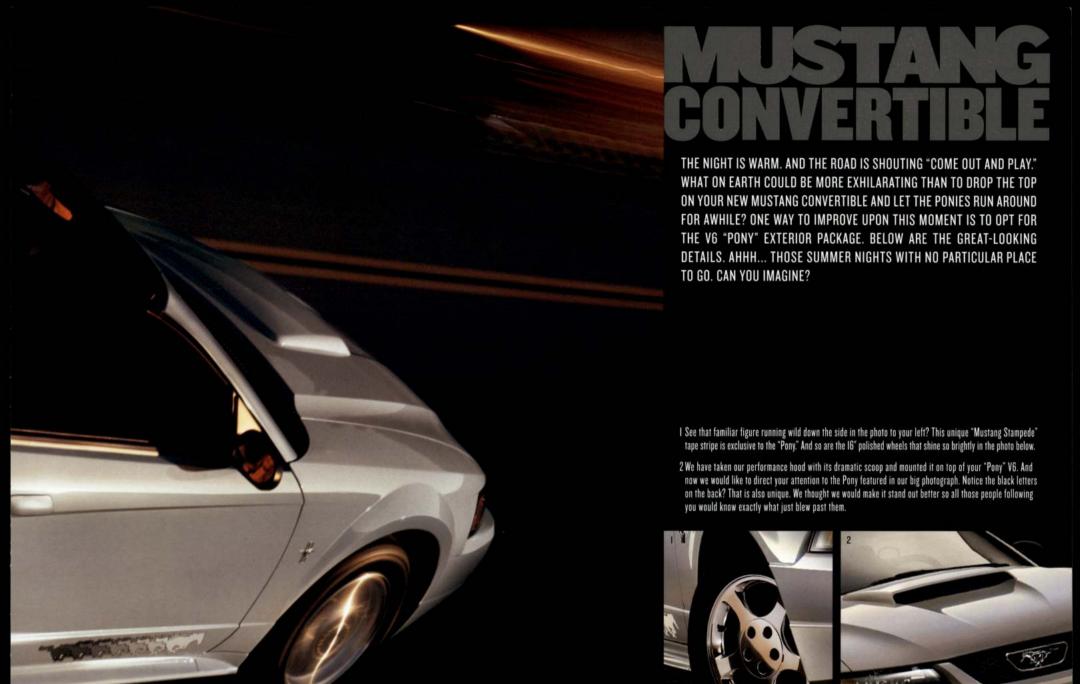

I Naturally, Mustang GT's 17" performance tires would be bolted to a performance wheel. You have the choice of three. Either this optional 5-spoke 17" wheel forged from bright aluminum alloy, or the very dramatic GT Premium wheel displayed in the action photo to your right. All three, including the GT Standard Deluxe, are shown on page 15 so you can compare them "mano a mano."

2 Bright polished stainless steel exhaust tips? You bet.

"Don't ya just love the smell of burning rubber in the morning?