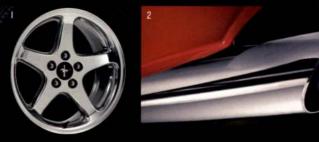

I Naturally, Mustang GT's 17" performance tires would be bolted to a performance wheel. You have the choice of three. Either this optional 5-spoke 17" wheel forged from bright aluminum alloy, or the very dramatic GT Premium wheel displayed in the action photo to your right. All three, including the GT Standard Deluxe, are shown on page 15 so you can compare them "mano a mano."

2 Bright polished stainless steel exhaust tips? You bet.

"Don't ya just love the smell of burning rubber in the morning?