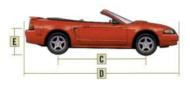

### ₹ SPECIFICATIONS

| Exterior             | Coupe/Convertible |  |  |
|----------------------|-------------------|--|--|
| A. Overall width     | 73.1"             |  |  |
| B. Height            | 53.1"/53.2"       |  |  |
| C. Wheelbase         | 101.3"            |  |  |
| D. Overall length    | 183.2"            |  |  |
| E. Liftover height   | 28.2"/28.1"       |  |  |
| Interior             |                   |  |  |
| 1st row              |                   |  |  |
| Head room            | 38.1"/38.0"       |  |  |
| Shoulder room        | 53.6"             |  |  |
| Hip room             | 52.3"             |  |  |
| Leg room — Automatic | 42.6"             |  |  |
| Leg room – Manual    | 41.9"             |  |  |
| 2nd row              |                   |  |  |
| Head room            | 35.5"/35.8"       |  |  |
| Shoulder room        | 52.1"/41.4"       |  |  |
| Hip room             | 47.4"/41.0"       |  |  |
| Leg room             | 29.9"             |  |  |
| Cargo (cu. ft.)      |                   |  |  |
| Trunk volume         | 10.9/7.7          |  |  |