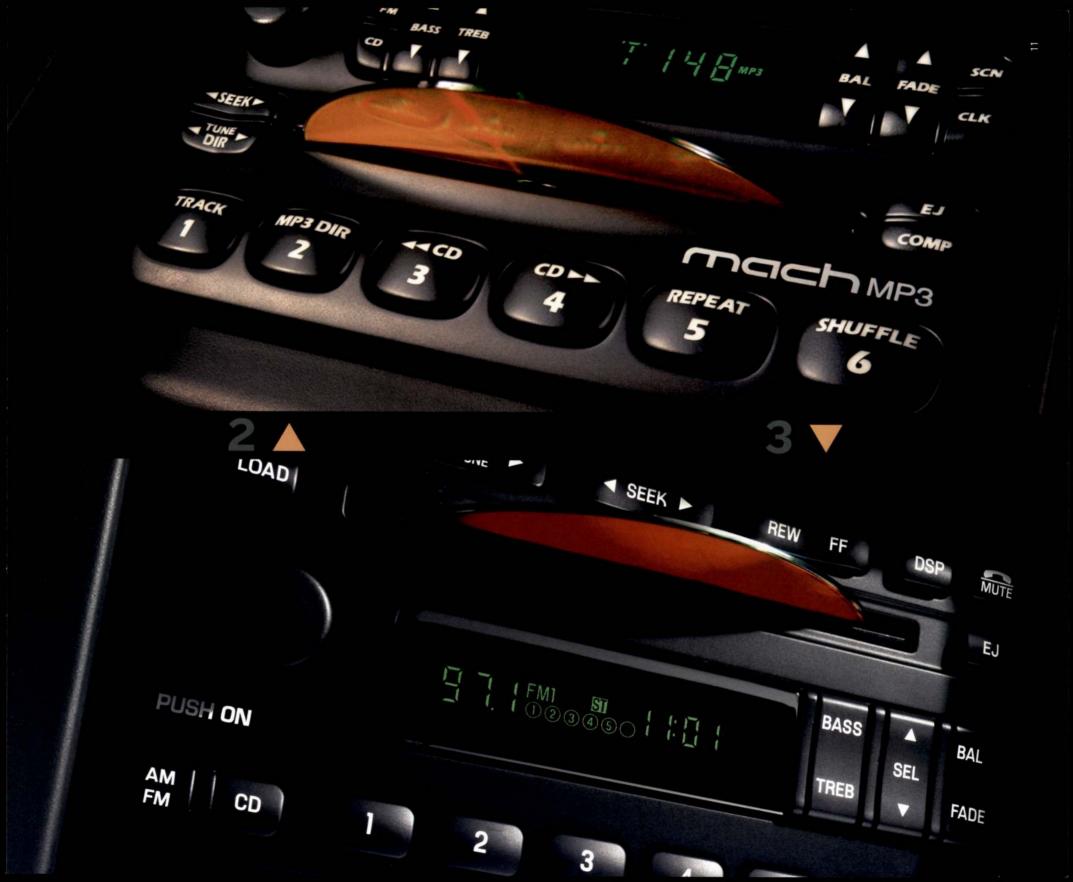

## AUDIO

WELL, WELL, WE'VE COME TO WHERE THE MUSIC COMES ALIVE. IT'S A SHAME WE COULDN'T PRINT THESE PHOTOS ON THAT NEW "SOUND-O-MATIC" PAPER THAT'LL LET YOU HEAR EXACTLY HOW TRULY UNBELIEVABLE THESE SOUND SYSTEMS ARE JUST BY TURNING THE PAGE. SORRY. SO, YOUR BEST BET IS TO VISIT YOUR FORD DEALER AND CRANK 'EM UP TO THE 9 OR 10 POSITION. TRUST US. YOU'VE PROBABLY NEVER EXPERIENCED ANYTHING LIKE THEM.

- I MACH\* 1000. It features a 60-watt amp powering four mid-range tweeters. Six 85-watt sub-woofer amps drive four interior sub-woofers. Altogether, 1140 watts of bone-jarring peak power. A pair of specially designed 10" trunk-mounted sub-woofers try to hold it all in. Good luck. Oops, almost forgot... this option comes with an in-dash 6-disc CD player with speed-sensitive volume control. It is one hellava sound system.
- 2 Next, we would like to point your ears in the direction of our optional MACH CD/MP3 player. The latest in car-tune technology, the MP3 player is a sound machine that can store up to 255 songs and play up to 10 hours of non-stop music all from a single CD download.
- 3 To your lower right is the available MACH 460 with its in-dash 6-disc CD player.