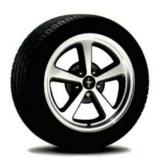

- The new Mustang Mach I has a unique gauge cluster specifically designed for the ultimate high-performance enthusiast. Easy to read. Great looking.
- 4.6L DOHC 305 hp V8. Multi-port Fuel Injection, of course. And more than enough low-end torque to overcome the stranglehold the asphalt has on your 17" wheels styled after the originals.
- Pop the hood and let the world take a gander at the one-of-a-kind "shaker" hood. And after they stop talkin' about how cool it is... focus their attention on the low rumble only a massive V8 can create. Heaven,