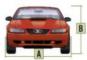

### ₹ SPECIFICATIONS

| Exterior             | Coupe/Convertible |  |  |
|----------------------|-------------------|--|--|
| A. Overall width     | 73.1"             |  |  |
| B. Height            | 53.1"/53.2"       |  |  |
| C. Wheelbase         | 101.3"            |  |  |
| D. Overall length    | 183.2"            |  |  |
| E. Liftover height   | 28.2"/28.1"       |  |  |
| Interior             |                   |  |  |
| 1st row              |                   |  |  |
| Head room            | 38.1"/38.0"       |  |  |
| Shoulder room        | 53.6"             |  |  |
| Hip room             | 52.3"             |  |  |
| Leg room — Automatic | 42.6"             |  |  |
| Leg room – Manual    | 41.9"             |  |  |
| 2nd row              |                   |  |  |
| Head room            | 35.5"/35.8"       |  |  |
| Shoulder room        | 52.1"/41.4"       |  |  |
| Hip room             | 47.4"/41.0"       |  |  |
| Leg room             | 29.9"             |  |  |
| Cargo (cu. ft.)      |                   |  |  |
| Trunk volume         | 10.9/7.7          |  |  |