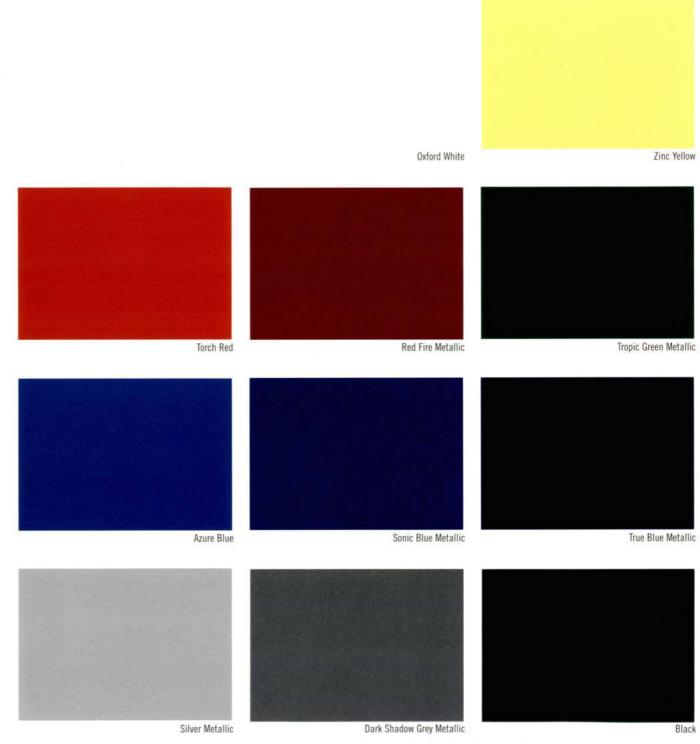

|

<sup>\*</sup>New for 2003 (Azure Blue is unique for Mach 1).





Medium Parchment Cloth



Medium Parchment Leather



Medium Graphite Cloth



Medium Graphite Leather



Dark Charcoal Cloth



Dark Charcoal Leather



Oxford White Leather



Midnight Black Leather



16" Painted Aluminum Wheel (Coupe only) Standard on Coupe and Deluxe Coupe



16" Bright Machined-Aluminum Wheel Standard on Deluxe Convertible and Premium Coupe



16" Polished Aluminum Wheel Available with Pony Package



17" Painted Aluminum Wheel Standard on GT Deluxe



17" Premium Painted Aluminum Wheel with Bright Flange Standard on GT Premium



17" Bright Aluminum Wheel Optional on GT Premium



17" Heritage Aluminum Wheel Standard on Mach 1



3.8L OHV 12-Valve V6

Horsepower: 193 hp @ 5500 rpm Torque: 225 lb.-ft. @ 2800 rpm



4.6L SOHC 16-Valve V8

Horsepower: 260 hp @ 5250