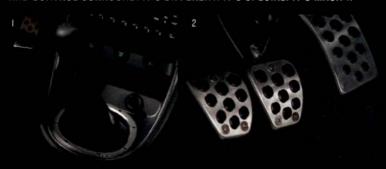

It's all in the details. Order your Mustang V6 manual with the Interior Upgrade Package and you'll get the shift knob wrapped in leather along with an aluminum shift boot bezel.

2 Also as part of the Interior Upgrade Package with the manual transmission, stainless steel racing-inspired portal pedals await your commands.