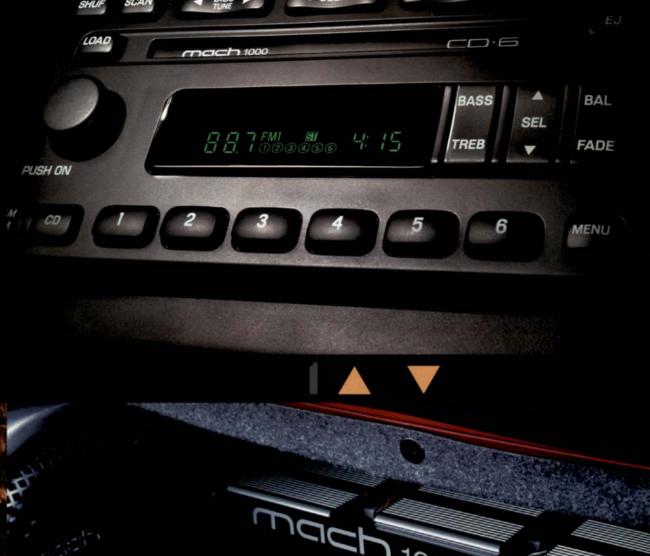

- I MACH\* 1000. It features a 60-watt amp powering four mid-range tweeters. Six 85-watt sub-woofer amps drive four interior sub-woofers. Altogether, 1140 watts of bone-jarring peak power. A pair of specially designed 10" trunk-mounted sub-woofers try to hold it all in. Good luck. Oops, almost forgot... this option comes with an in-dash 6-disc CD player with speed-sensitive volume control. It is one hellava sound system.
- 2 Next, we would like to point your ears in the direction of our optional MACH CD/MP3 player. The latest in car-tune technology, the MP3 player is a sound machine that can store up to 255 songs and play up to 10 hours of non-stop music all from a single CD download.
- 3 To your lower right is the available MACH 460 with its in-dash 6-disc CD player.