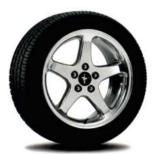

I Naturally, Mustang GT's 17" performance tires would be bolted to a performance wheel. You have the choice of three. Either this optional 5-spoke 17" wheel forged from bright aluminum alloy, or the very dramatic GT Premium wheel displayed in the action photo to your right. All three, including the GT Standard Deluxe, are shown on page 15 so you can compare them "mano a mano."