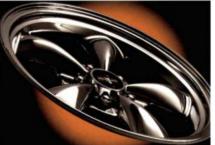

I Naturally, Mustang GT's 17" performance tires would be bolted to a performance wheel. You have the choice of three. Either this optional 5-spoke 17" wheel forged from bright aluminum alloy, or the very dramatic GT Premium wheel displayed in the action photo to your right. All three, including the GT Standard Deluxe, are shown on page 15 so you can compare them "mano a mano."