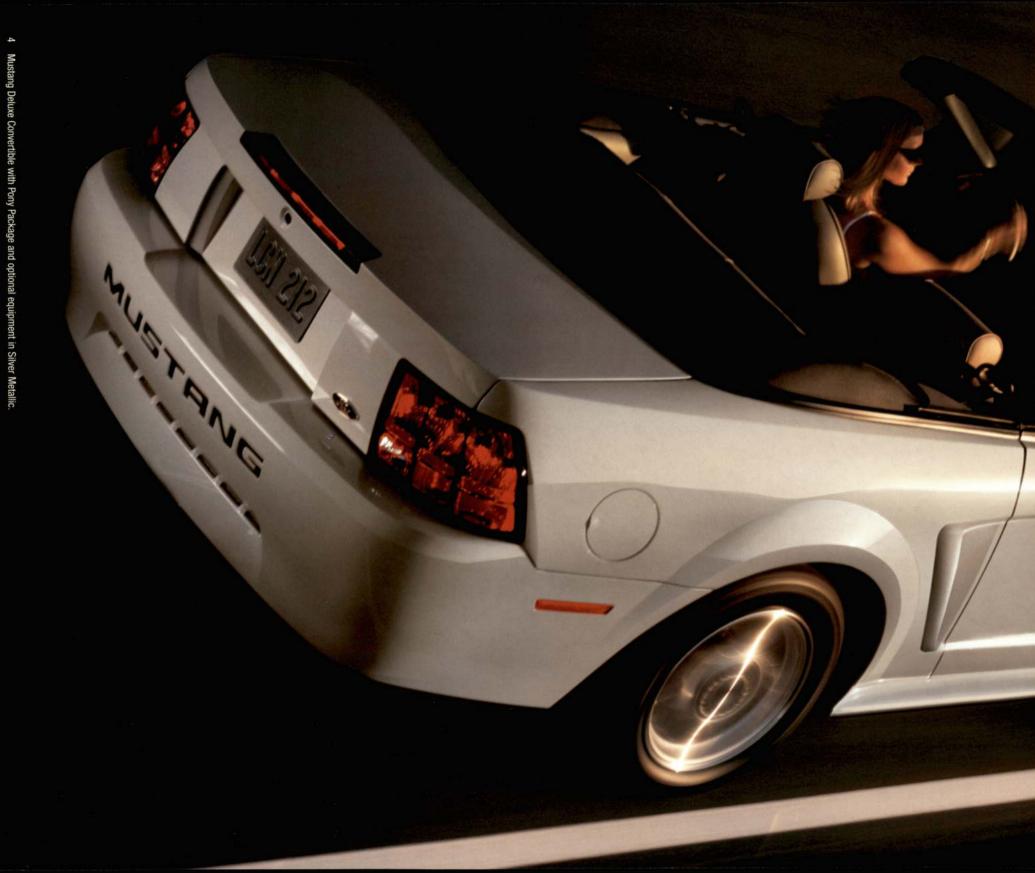

NO NEED TO PINCH YOURSELF. MACH I IS INDEED BACK! 305 HORSES. THE LEGENDARY "SHAKER" HOOD DESIGN. SPECIAL INTERIOR. ALL DESIGNED TO QUICKLY TRANSPORT YOU DIRECTLY INTO NIGHTS FILLED WITH 5-SPEED STICKS, AWESOME POWER AND CHURNING TIRES.

- The new Mustang Mach I has a unique gauge cluster specifically designed for the ultimate high-performance enthusiast. Easy to read. Great looking.
- 4.6L DOHC 305 hp V8. Multi-port Fuel Injection, of course. And more than enough low-end torque to overcome the stranglehold the asphalt has on your 17" wheels styled after the originals.
- Pop the hood and let the world take a gander at the one-of-a-kind "shaker" hood. And after they stop talkin' about how cool it is... focus their attention on the low rumble only a massive V8 can create. Heaven,









"Thinking of owning the road? Time to "pony up."

# MUSTANG G



DOES YOUR HEART BEGIN TO BEAT A LOT HARDER WHEN YOU HEAR THE SOUND OF A V8? THEN YOU ARE ONE OF US. AND MUSTANG GT IS YOUR KIND OF MACHINE. 260 HORSES (OR IN OUR CASE, PONIES). 9.4 HIGH COMPRESSION. 3.27:I AXLE RATIO TO HELP MOVE YOU FROM THE LAUNCH PAD OTHERS FONDLY CALL A STOPLIGHT. AVAILABLE IN HARD OR SOFT TOP.

I Naturally, Mustang GT's 17" performance tires would be bolted to a performance wheel. You have the choice of three. Either this optional 5-spoke 17" wheel forged from bright aluminum alloy, or the very dramatic GT Premium wheel displayed in the action photo to your right. All three, including the GT Standard Deluxe, are shown on page 15 so you can compare them "mano a mano."

2 Bright polished stainless stee