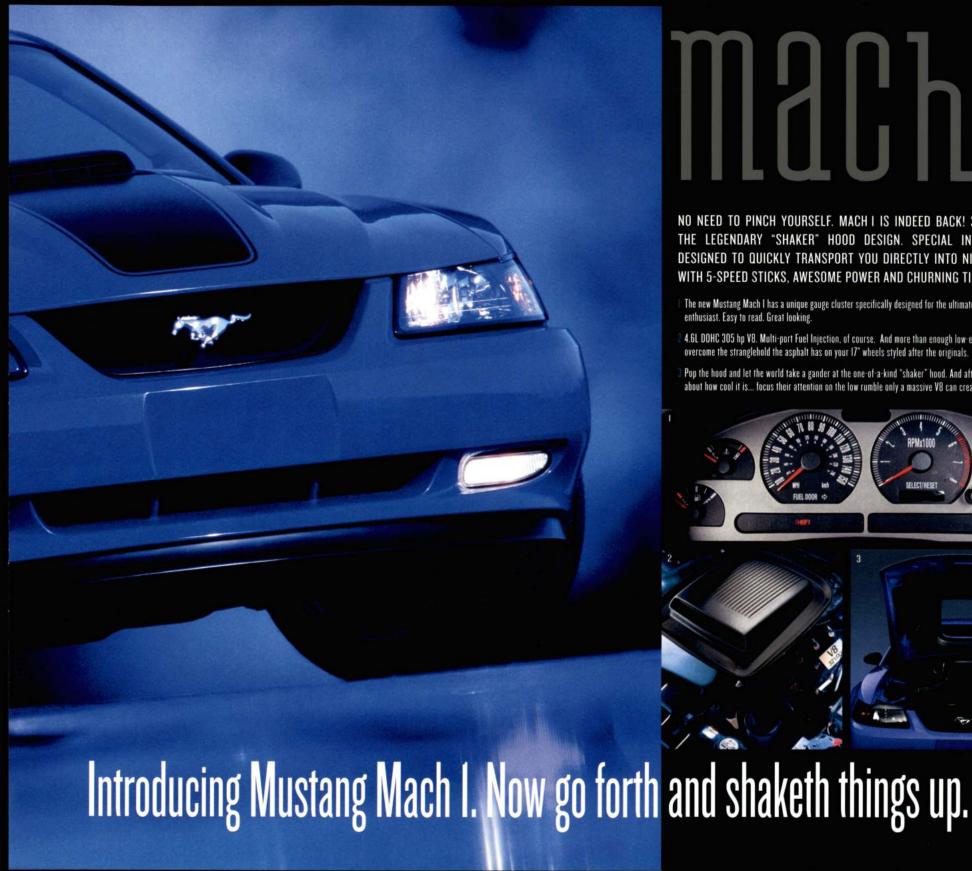

NO NEED TO PINCH YOURSELF. MACH I IS INDEED BACK! 305 HORSES. THE LEGENDARY "SHAKER" HOOD DESIGN. SPECIAL INTERIOR. ALL DESIGNED TO QUICKLY TRANSPORT YOU DIRECTLY INTO NIGHTS FILLED WITH 5-SPEED STICKS, AWESOME POWER AND CHURNING TIRES.

- The new Mustang Mach I has a unique gauge cluster specifically designed for the ultimate high-performance enthusiast. Easy to read. Great looking.
- 4.6L DOHC 305 hp V8. Multi-port Fuel Injection, of course. And more than enough low-end torque to overcome the stranglehold the asphalt has on your 17" wheels styled after the originals.
- Pop the hood and let the world take a gander at the one-of-a-kind "shaker" hood. And after they stop talkin' about how cool it is... focus their attention on the low rumble only a massive V8 can create. Heaven,