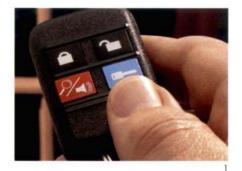

inside trunk

Fuel pump inertia shutoff switch

Headlamps-on alert chime

Illuminated entry system

Key-in-ignition alert chime

Low fuel warning light

Rear seat child safety seat top tether anchors

Remote keyless entry system - With panic button and 2 key fobs