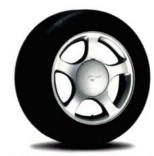

I Naturally, Mustang GT's 17" performance tires would be bolted to a performance wheel. You have the choice of three. Either this optional 5-spoke 17" wheel forged from bright aluminum alloy, or the very dramatic GT Premium wheel displayed in the action photo to your right. All three, including the GT Standard Deluxe, are shown on page 15 so you can compare them "mano a mano."