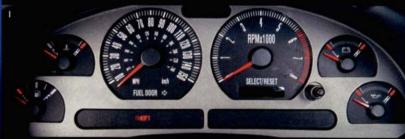

- The new Mustang Mach I has a unique gauge cluster specifically designed for the ultimate high-performance enthusiast. Easy to read. Great looking.
- 4.6L DOHC 305 hp V8. Multi-port Fuel Injection, of course. And more than enough low-end torque to overcome the stranglehold the asphalt has on your 17" wheels styled after the originals.
- Pop the hood and let the world take a gander at the one-of-a-kind "shaker" hood. And after they stop talkin' about how cool it is... focus their attention on the low rumble only a massive V8 can create. Heaven,

### INTERIOR

EVERYONE KNOWS THE IMPORTANCE OF A GREAT INTERIOR DESIGN. OURS IS PERFORMANCE DRIVEN. INSTRUMENTS THAT ARE DESIGNED TO BE INSTANTLY READ. SEATS THAT HELP SUPPORT YOU IN THE TURNS. NO CUTESY STUFF HERE. SHOWN ABOVE IN DARK CHARCOAL IS OUR GT DELUXE. AND TO YOUR RIGHT IS THE OUTRAGEOUS MACH I. SPECIAL LOOK. SPECIAL INSTRUMENTATION. SPECIAL STAINLESS STEEL ACCENTS ON THE GEAR SHIFT AND CONTROL SURROUND. IT'S DIFFERENT. IT'S SPECIAL. IT'S MACH I.